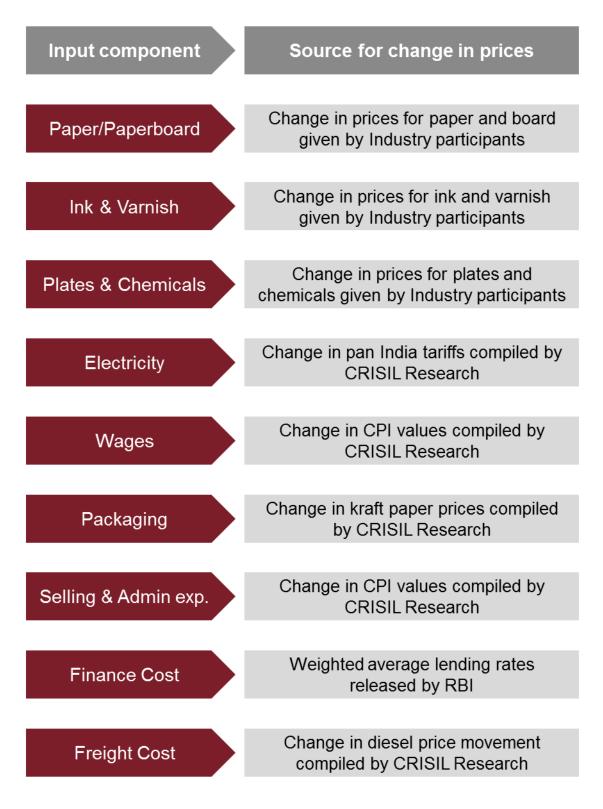

## Cost component wise mapping of change in prices

Source: Industry, AIFMP, CRISIL Research