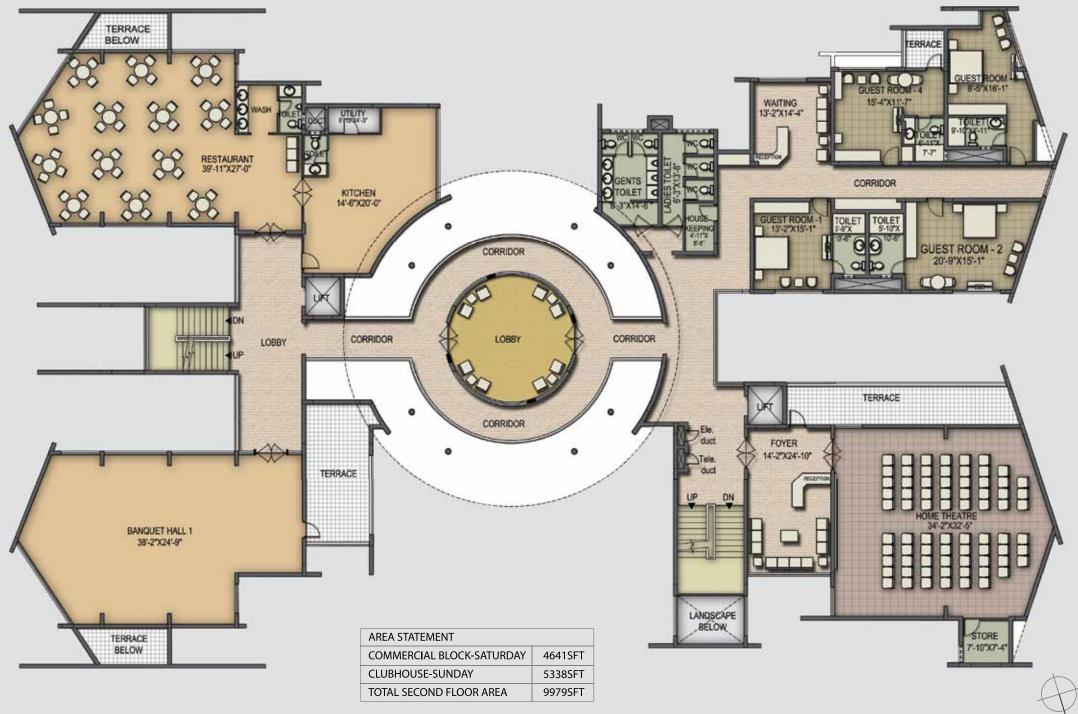

#### BLOCK SATURDAY & SUNDAY 2nd FLOOR PLAN CLUB HOUSE JANUARY

٩N

| ITEMS                      | SPECIFICATIONS                                                                      |
|----------------------------|-------------------------------------------------------------------------------------|
| STRUCTURE                  |                                                                                     |
|                            | RCC framed structure with Concrete block wall.                                      |
|                            | 8" block masonry for outer walls and 4" block masonry for internal walls.           |
| JOINERIES                  |                                                                                     |
| Main Door                  | Malasyian Sal wood frame or Equivalent with Ornamental Flush doors.                 |
| Bedroom Doors              | Malaysian Sal wood or equivalent Frame & Flush shutter with enamel paint.           |
| Toilet Doors               | Malasyian Sal Wood frame or equivalent & Flush shutter BWP grade with enamel paint. |
| Windows                    | Aluminum sliding Windows.                                                           |
| Ventilators                | Aluminum frame with louvers & exhaust.                                              |
| Grills                     | Grouted MS grills.                                                                  |
| FLOORING                   |                                                                                     |
| Living, Dining<br>& Bed    | 16" X 16" Vitrified tiles                                                           |
| Kitchen                    | 16"x16" Vitrified tiles.                                                            |
| Balcony                    | Anti Skid Ceramic tiles.                                                            |
| Toilet Flooring            | Anti Skid Ceramic tiles.                                                            |
| Toilet Dado                | Glazed Tiles Upto 4'-0" height in dry area & 7'-0" in wet area.                     |
| Common Areas &<br>Staircas | Ceramic tiles for common areas &Terracotta tiles for staircase.                     |
| Wash area                  | Ceramic tiles flooring and Wall dado for 4'0" Height.                               |
| Kitchen platform           | Black granite 20mm thick edge polished.                                             |
| Car Park                   | Grano flooring under stilt and Pavers for open car parking.                         |
| Drive ways                 | Interlocking pavers / Cement concrete.                                              |
| STAIRCASE RAILING          |                                                                                     |
| Staircase                  | Railing as per Architect's Design.                                                  |
| Balcony                    | Railing as per Architect's Design.                                                  |
| COUNTER TOP                |                                                                                     |
| Kitchen                    | 20mm Granite in Kitchen counter with wall dado 2'0" height above kitchen platform.  |
|                            | Stainless steel sink with drain board.                                              |