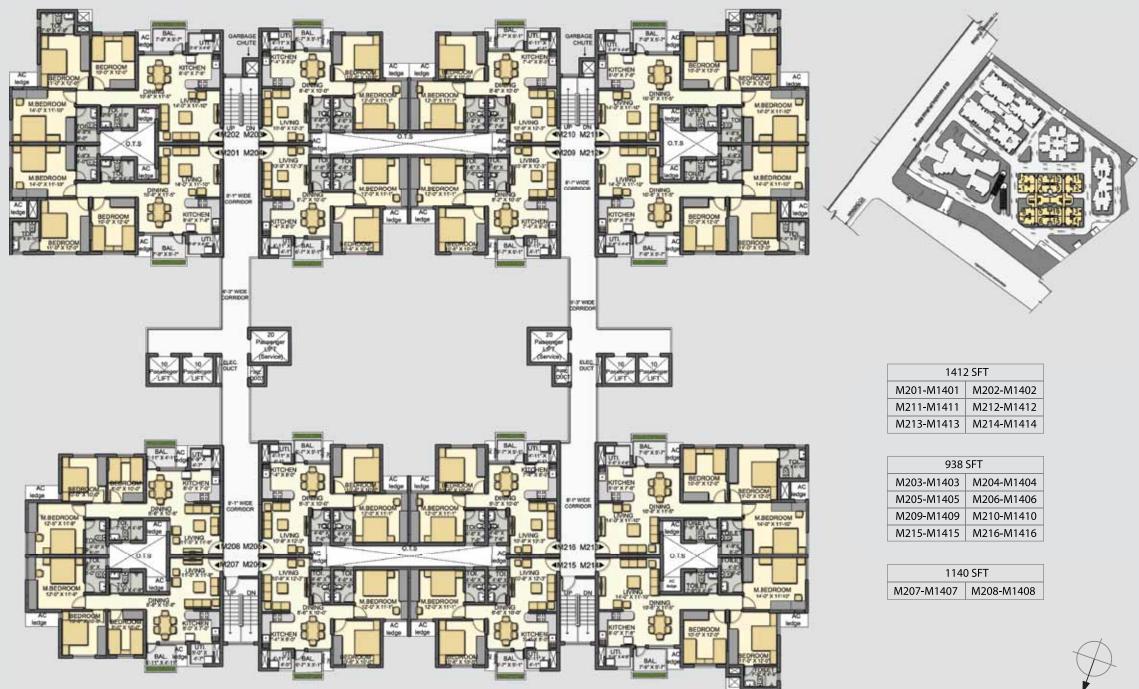

#### JANUARY | BLOCK MONDAY TYPICAL FLOOR PLAN 2nd to 14th

N

BLOCK WEDNESDAY 1st FLOOR PLAN JANUARY

BLOCK THURSDAY 1st to 12th FLOOR PLAN JANUARY

#### JANUARY BLOCK THURSDAY 13th FLOOR PLAN

×<sub>N</sub>

BLOCK THURSDAY 14th FLOOR PLAN JANUARY