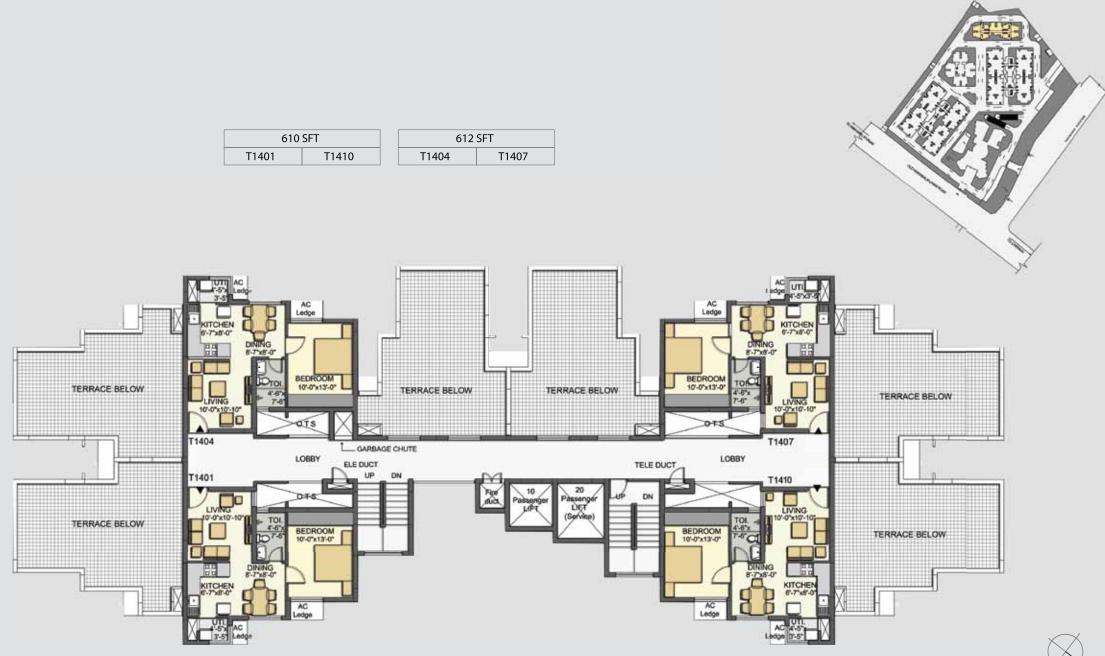

#### JANUARY | BLOCK MONDAY TYPICAL FLOOR PLAN 2nd to 14th

N

BLOCK WEDNESDAY 1st FLOOR PLAN JANUARY

BLOCK THURSDAY 1st to 12th FLOOR PLAN JANUARY

#### JANUARY BLOCK THURSDAY 13th FLOOR PLAN

×<sub>N</sub>

BLOCK THURSDAY 14th FLOOR PLAN JANUARY