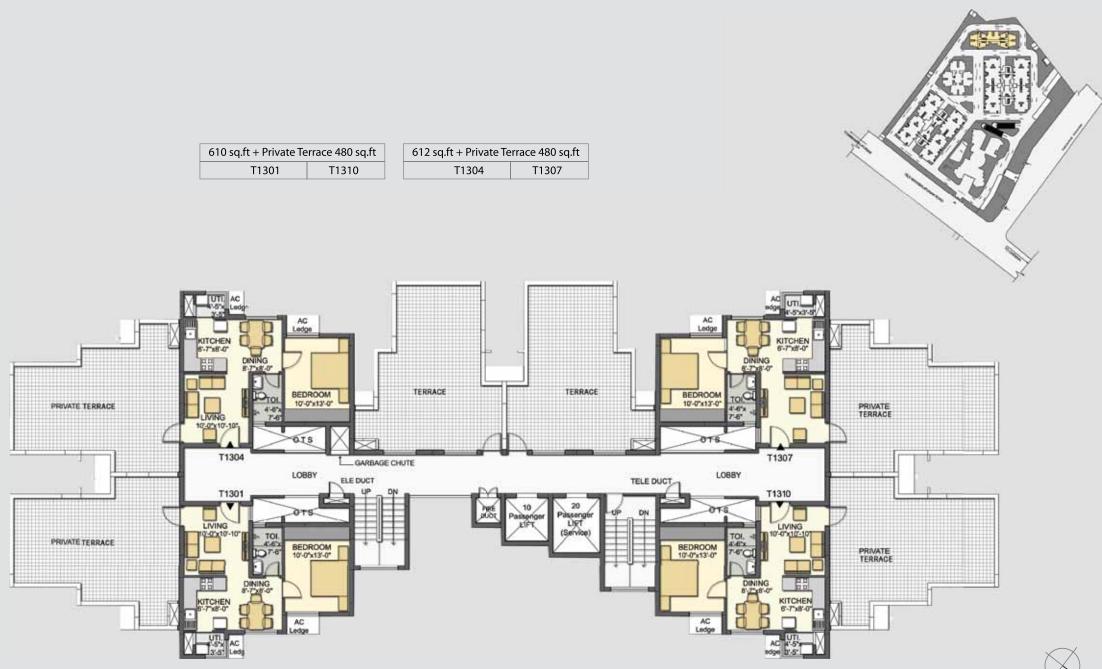

#### JANUARY | BLOCK MONDAY TYPICAL FLOOR PLAN 2nd to 14th

N

BLOCK WEDNESDAY 1st FLOOR PLAN JANUARY

BLOCK THURSDAY 1st to 12th FLOOR PLAN JANUARY

#### JANUARY BLOCK THURSDAY 13th FLOOR PLAN

×<sub>N</sub>

BLOCK THURSDAY 14th FLOOR PLAN JANUARY