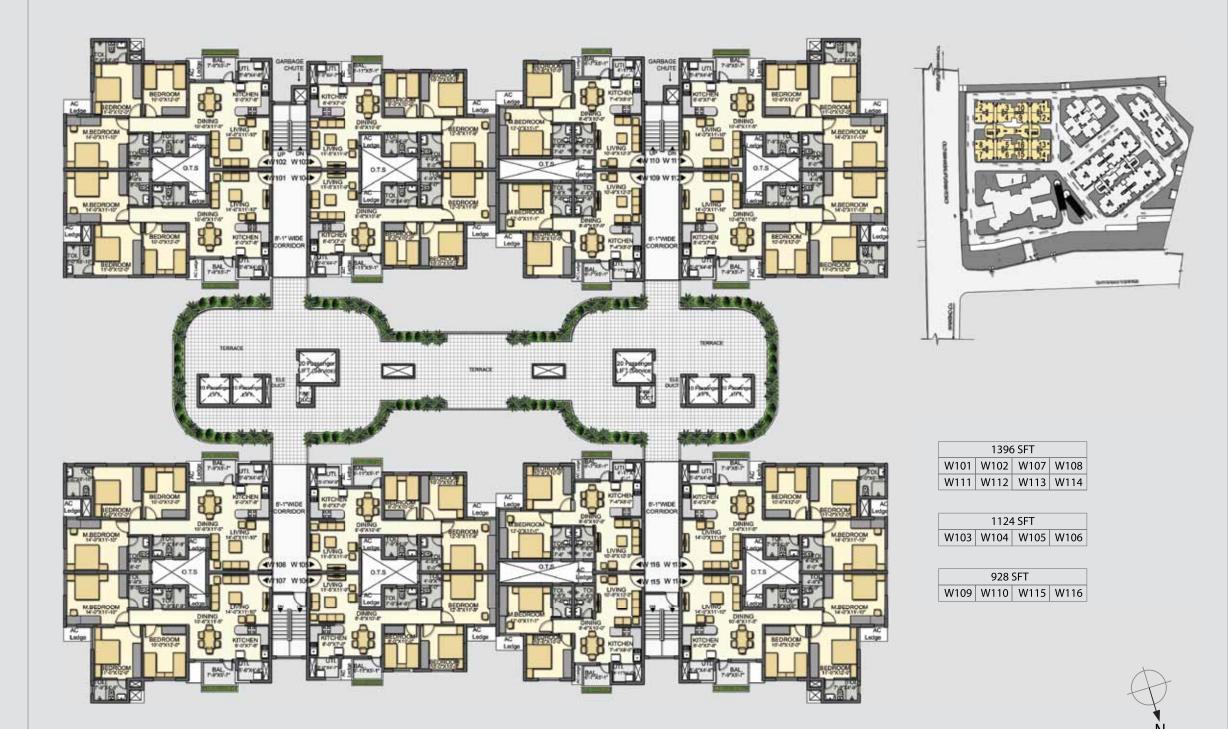

#### JANUARY BLOCK FRIDAY 1 to 14th FLOOR PLAN

| 940 SFT               |  |
|-----------------------|--|
| F101-F1401            |  |
|                       |  |
|                       |  |
| 937 SFT<br>F102-F1402 |  |

| 836        | SFT        |
|------------|------------|
| F103-F1403 | F108-F1408 |
|            |            |

| 834        | SFT        |
|------------|------------|
| F104-F1404 | F105-F1405 |
| F106-F1406 | F107-F1407 |