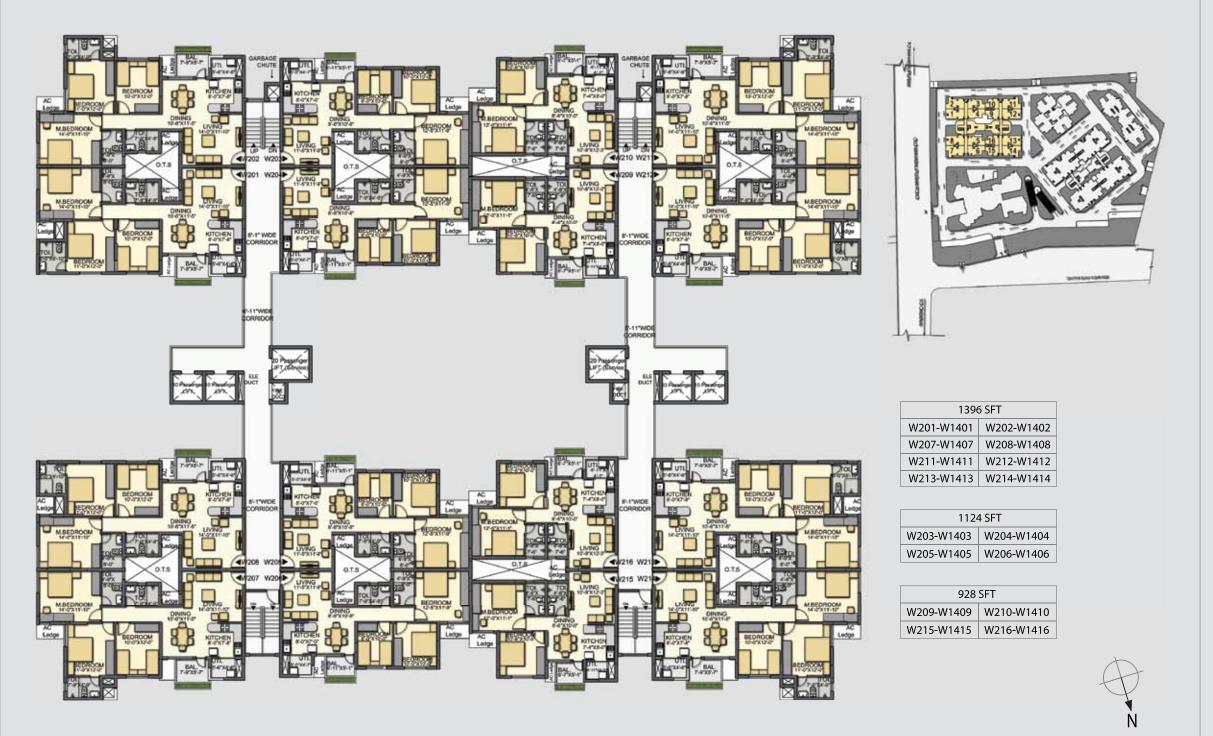

#### JANUARY BLOCK FRIDAY 1 to 14th FLOOR PLAN

| 940 SFT               |  |
|-----------------------|--|
| F101-F1401            |  |
|                       |  |
|                       |  |
| 937 SFT<br>F102-F1402 |  |

| 836        | SFT        |
|------------|------------|
| F103-F1403 | F108-F1408 |
|            |            |

| 834        | SFT        |
|------------|------------|
| F104-F1404 | F105-F1405 |
| F106-F1406 | F107-F1407 |