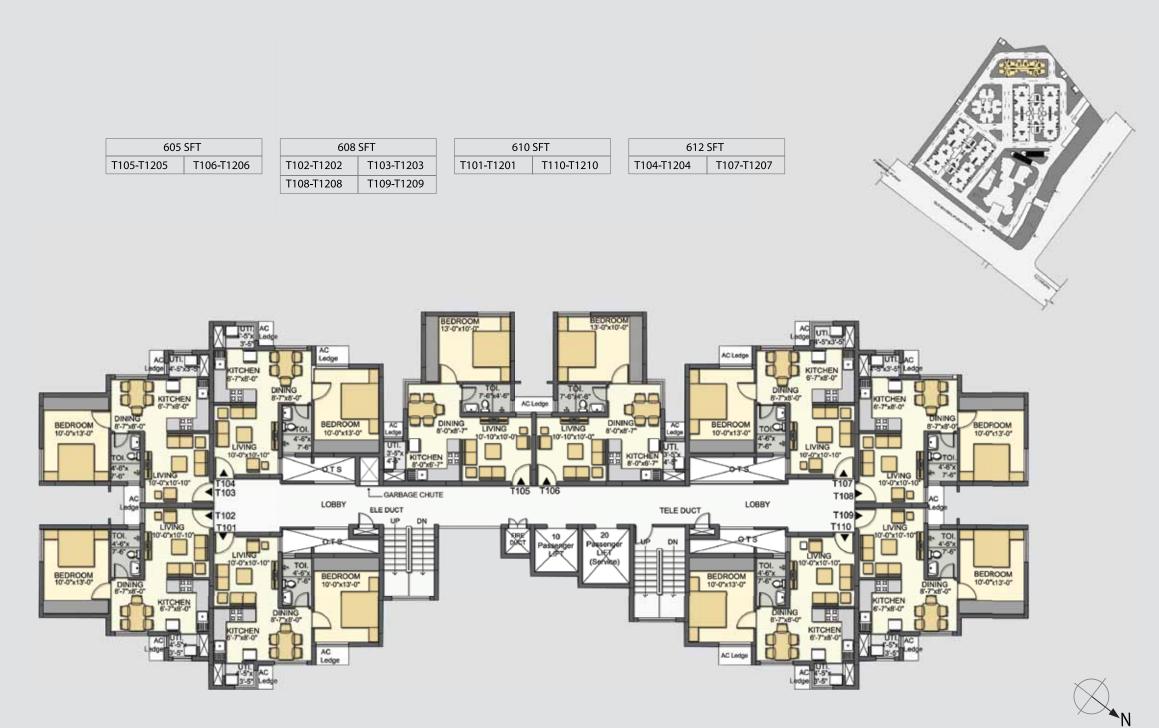

#### JANUARY SITE PLAN

BASEMENT FLOOR PLAN JANUARY

BLOCK MONDAY 1st FLOOR PLAN JANUARY

#### JANUARY | BLOCK MONDAY TYPICAL FLOOR PLAN 2nd to 14th

N

BLOCK WEDNESDAY 1st FLOOR PLAN JANUARY

BLOCK THURSDAY 1st to 12th FLOOR PLAN JANUARY

#### JANUARY BLOCK FRIDAY 1 to 14th FLOOR PLAN

| 940 SFT               |  |
|-----------------------|--|
| F101-F1401            |  |
|                       |  |
|                       |  |
| 937 SFT<br>F102-F1402 |  |

| 836        | SFT        |
|------------|------------|
| F103-F1403 | F108-F1408 |
|            |            |

| 834        | SFT        |
|------------|------------|
| F104-F1404 | F105-F1405 |
| F106-F1406 | F107-F1407 |