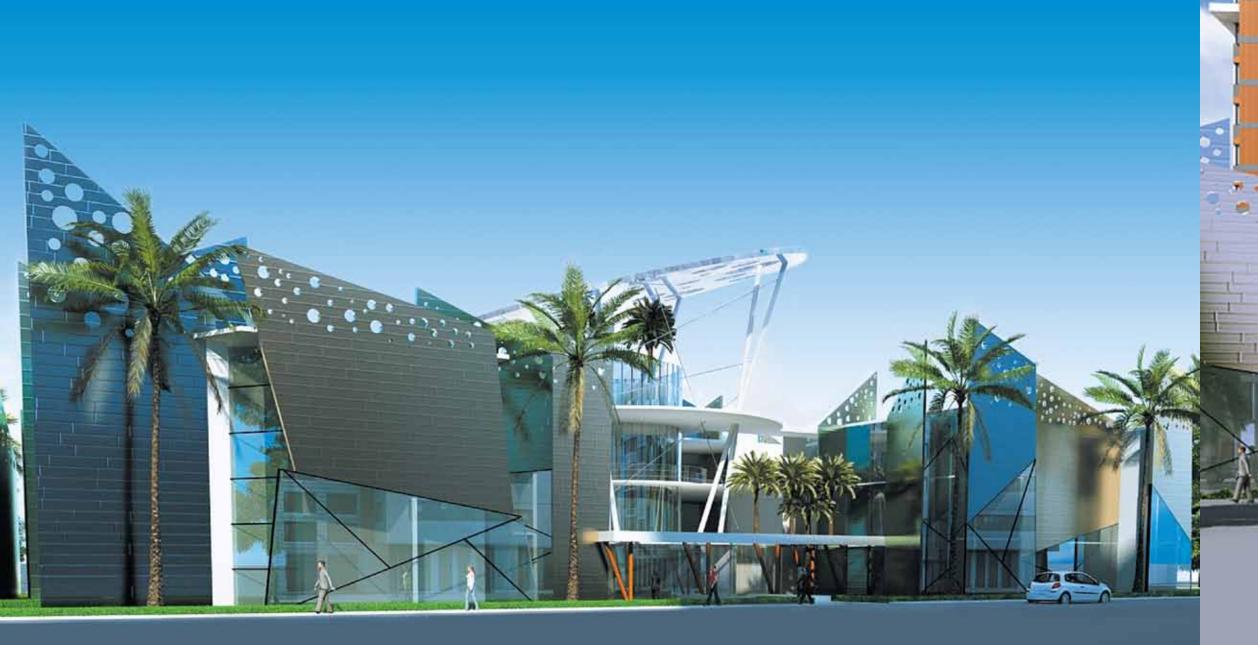

#### A STUNNER OF A CLUBHOUSE

The residential blocks at January form a contrasting backdrop to the futuristic looking Clubhouse which is a delightful play of glass and steel. The sharp-edged sail shaped structures up the building's eye candy quotient and almost feels like straight out of a sci-fi movie. The cylindrical glass shaft at the center ensures a lovely view on a moonlit night. *Now, isn't that happiness?* 