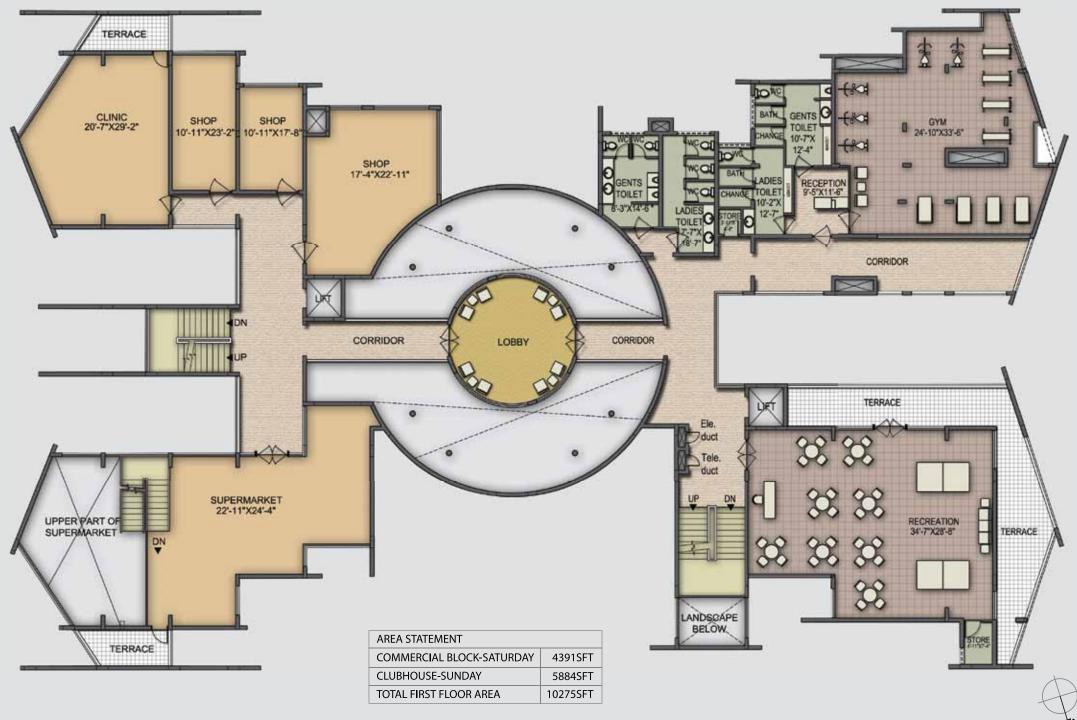

N

BLOCK WEDNESDAY 1st FLOOR PLAN JANUARY







BLOCK THURSDAY 1st to 12th FLOOR PLAN JANUARY



#### JANUARY BLOCK THURSDAY 13th FLOOR PLAN



×<sub>N</sub>

BLOCK THURSDAY 14th FLOOR PLAN JANUARY



#### JANUARY BLOCK FRIDAY 1 to 14th FLOOR PLAN



| 940 SFT               |  |
|-----------------------|--|
| F101-F1401            |  |
|                       |  |
|                       |  |
| 937 SFT<br>F102-F1402 |  |

| 836        | SFT        |
|------------|------------|
| F103-F1403 | F108-F1408 |
|            |            |

| 834        | SFT        |
|------------|------------|
| F104-F1404 | F105-F1405 |
| F106-F1406 | F107-F1407 |

#### BLOCK SATURDAY & SUNDAY GROUND FLOOR PLAN CLUB HOUSE JANUARY



#### **JANUARY** | **BLOCK SATURDAY & SUNDAY** 1st FLOOR PLAN CLUB HOUSE



#### BLOCK SATURDAY & SUNDAY 2nd FLOOR PLAN CLUB HOUSE JANUARY



٩N

| ITEMS                      | SPECIFICATIONS                                                                      |
|----------------------------|-------------------------------------------------------------------------------------|
| STRUCTURE                  |                                                                                     |
|                            | RCC framed structure with Concrete block wall.                                      |
|                            | 8" block masonry for outer walls and 4" block masonry for internal walls.           |
| JOINERIES                  |                                                                                     |
| Main Door