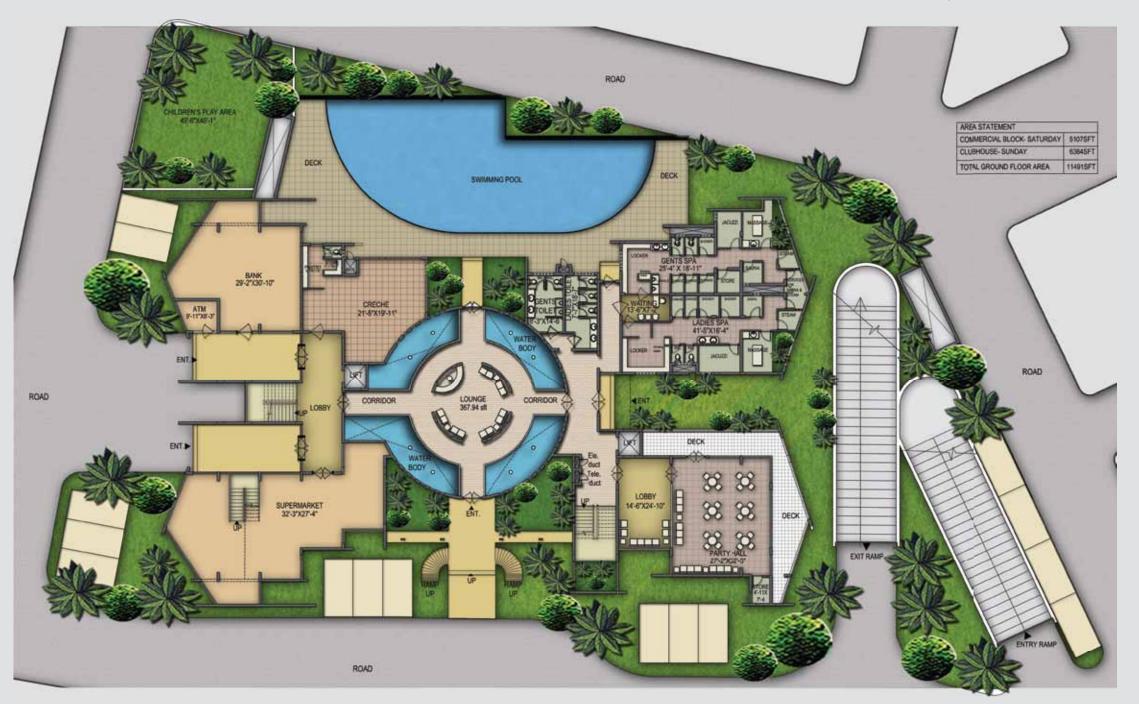

#### BLOCK SATURDAY & SUNDAY GROUND FLOOR PLAN CLUB HOUSE JANUARY

| ITEMS     | SPECIFICATIONS                                                                      |
|-----------|-------------------------------------------------------------------------------------|
| GENERAL   |                                                                                     |
|           | Pre-LEED Green Rated Building.                                                      |
|           | Anti-Termite Treatment.                                                             |
|           | Underground water tank with Pumps.                                                  |
|           | Generator backup for apartments at 1000W & all common areas, club house & services. |
|           | One bed room apartment will be provided with back up of 500 Watts per unit.         |
| AMENITIES |                                                                                     |
|           | Bank/ATM                                                                            |
|           | Creche                                                                              |
|           | Clinic                                                                              |
|           | Shops                                                                               |
|           | Supermarket                                                                         |
|           | Gymnasium with equipments                                                           |
|           | Recreation                                                                          |
|           | Restaurant                                                                          |
|           | Banquet Ha <b>ll</b>                                                                |
|           | Home Theatre                                                                        |
|           | Party Hall                                                                          |
|           | Guest Rooms                                                                         |
|           | Jacuzzi                                                                             |
|           | Swimming Pool                                                                       |
|           | Spa                                                                                 |
|           | Land scaped lawns, Water bodies & Fountains                                         |
|           | Childern play area with equipments                                                  |
|           | Gas Bank                                                                            |
|           | Garbage Chute                                                                       |
|           | Piped Music                                                                         |
|           | Senarate rest room for Staff and Drivers                                            |