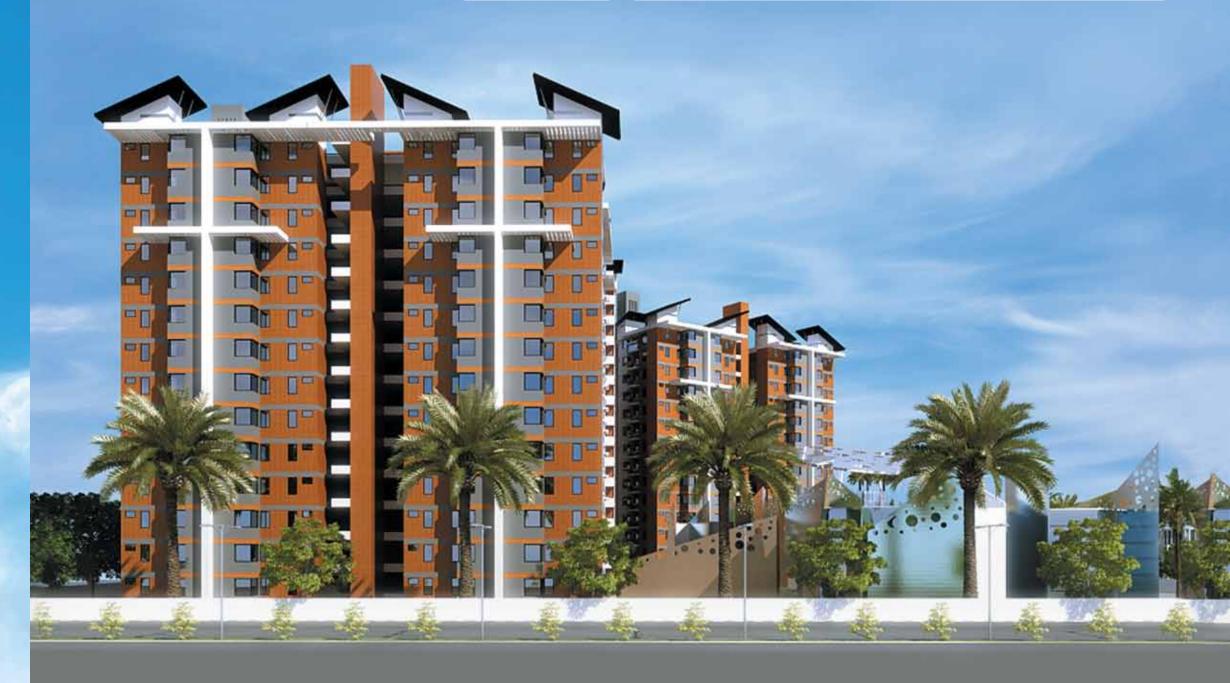

January is an international style residential complex spread over 5.82 acres of pristine greenery housing 688 very contemporary looking 1, 2 & 3-BHK homes with a bouquet of sizes ranging from 605 to 1412 sq. ft. The 14-storied blocks in this cheerful locale have been loaded with all the pampering comforts you can imagine including - a gymnasium, swimming pool, spa, bank, supermarket, serviced apartments, private movie hall, banquet hall, children's play area, clinic & pharmacy, swanky restaurant and multi-purpose hall - all at a delightful starting price.

#### 14 STOREYS OF SKY

January has 4 residential blocks rising up to the sky with 14 storeys. What that means is a significant majority of our residents will own a balcony seat to view the beauty of cotton clouds courting the reluctant sun, twinkling stars lighting up the firmament, the moody blues of the waxing and waning moon, and the colorful canvas of the twilight. *Now, isn't that happiness?* 

#### **A FACADE** WORTH A BRAG

The design of January is very contemporary and yet is, rooted in the past. It is a modern day nod to the reddish brown British facades that used to adorn the colonial landscape of Old Madras. The whiff of nostalgia suffused with today's aesthetics...*Now, isn't that happiness?* 