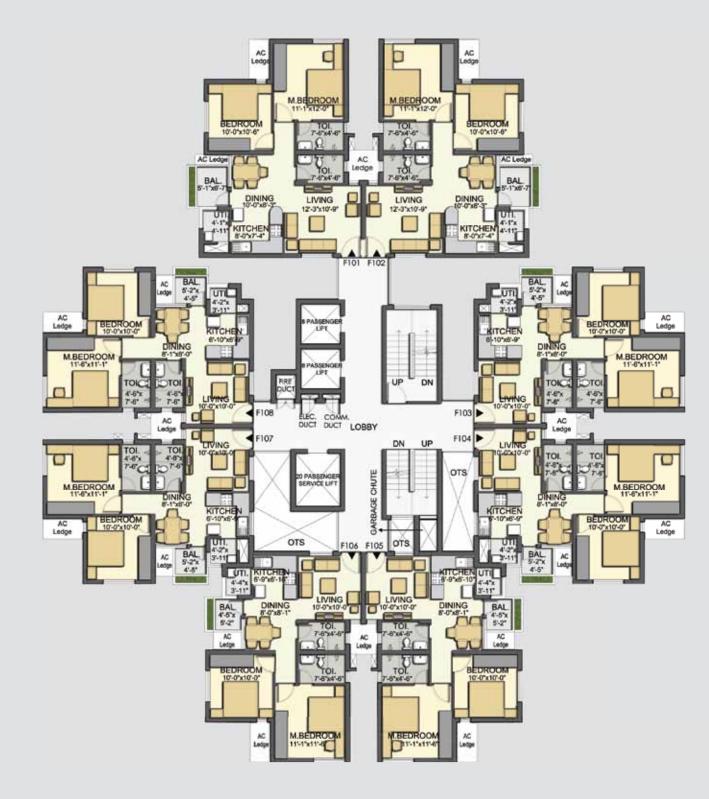

#### JANUARY BLOCK FRIDAY 1 to 14th FLOOR PLAN

| 940 SFT               |  |
|-----------------------|--|
| F101-F1401            |  |
|                       |  |
|                       |  |
| 937 SFT<br>F102-F1402 |  |

| 836        | SFT        |
|------------|------------|
| F103-F1403 | F108-F1408 |
|            |            |

| 834        | SFT        |
|------------|------------|
| F104-F1404 | F105-F1405 |
| F106-F1406 | F107-F1407 |