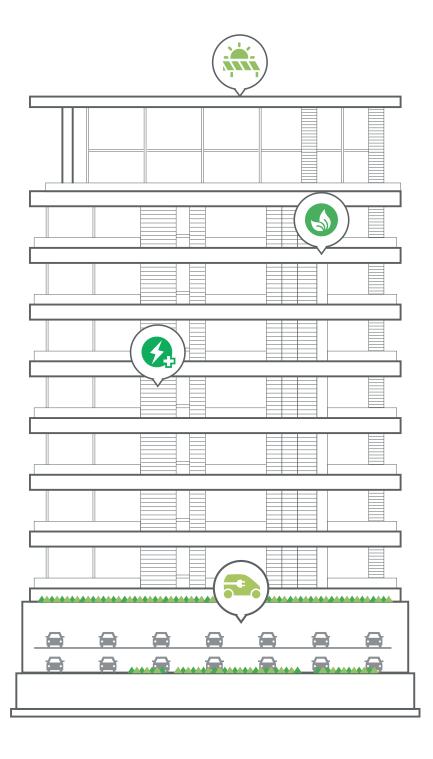

#### IGBC GOLD PRE-CERTIFICATION

Awarded 'Gold' pre-certification by Indian Green Building Council.

#### CHARGING STATIONS

Intelligent site planning incorporates charging stations for electric vehicles, promoting a greener commuting future.

#### ENVIRONMENT FRIENDLY

Godrej Platinum uses Low VOC (Volatile Organic Compound) materials where possible. Separate recycling bins make trash sorting more efficient.

SOLAR ENERGY

Solar water heaters contribute to overall energy savings.

ENERGY SAVINGS

A reflective roof reduces the heat island effect in the building, while the high-performance façade regulates direct light and heat. Together with VRF (Variable Refrigerant Flow) air-conditioning, these reduce total energy consumption.

#### LANDMARK SUSTAINABILITY

29