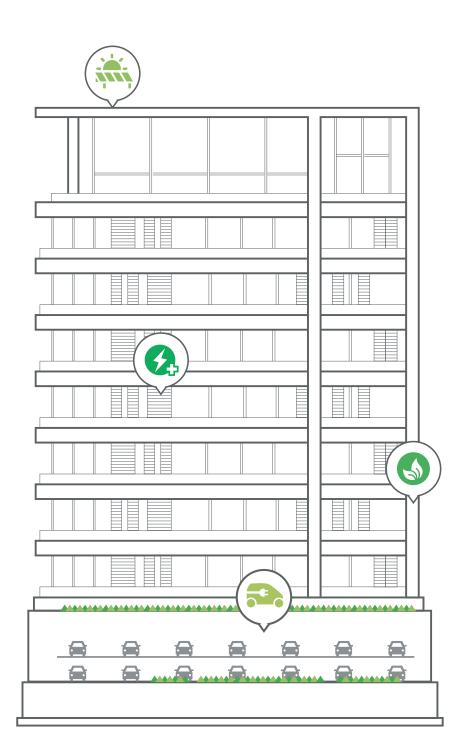

#### IGBC GOLD PRE-CERTIFICATION

Awarded 'Gold' pre-certification by Indian Green Building Council.

#### CHARGING STATIONS

Intelligent site planning incorporates charging stations for electric vehicles, promoting a greener commuting future.

#### ENVIRONMENT FRIENDLY

Godrej Platinum uses Low VOC (Volatile Organic Compound) materials where possible. Separate recycling bins make trash sorting more efficient.

SOLAR ENERGY

Solar water heaters contribute to overall energy savings.

ENERGY SAVINGS

A reflective roof reduces the heat island effect in the building, while the high-performance façade regulates direct light and heat. Together with VRF (Variable Refrigerant Flow) air-conditioning, these reduce total energy consumption.

#### LANDMARK SUSTAINABILITY

29