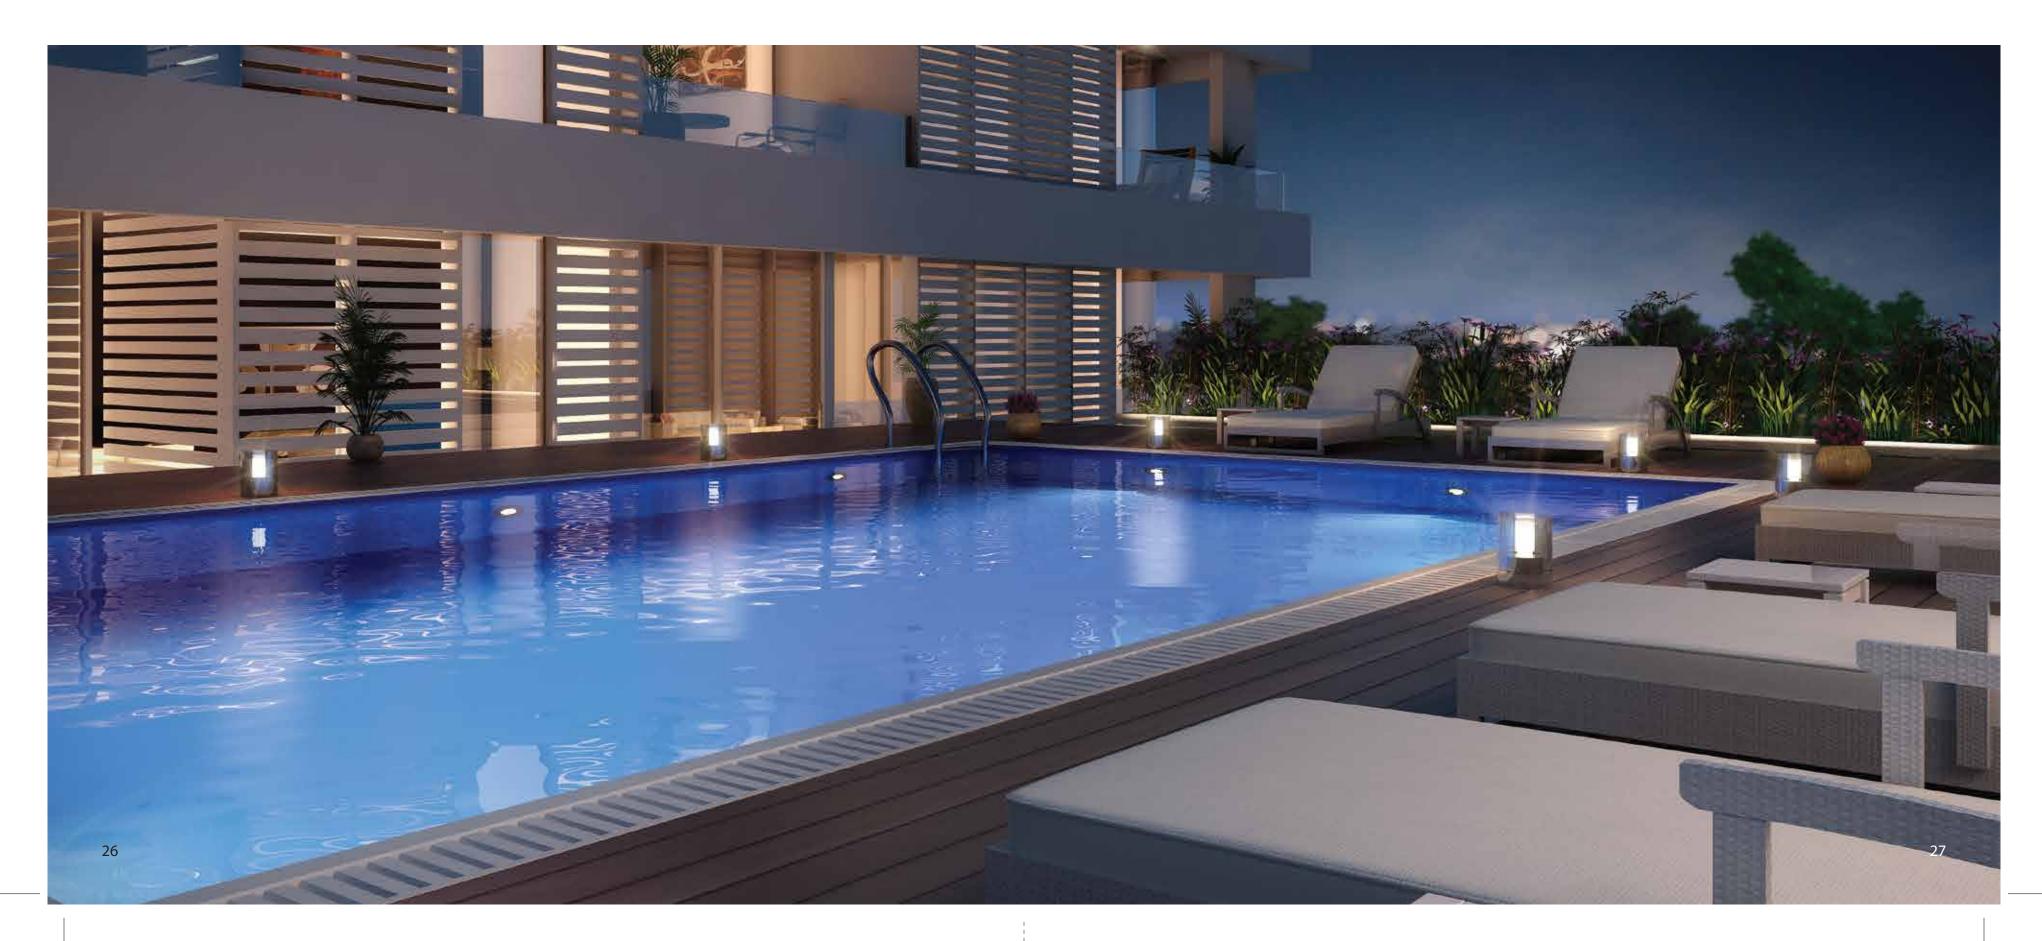

KIDS' PLAY AREA: A safe haven where your little ones can play, learn and grow without a care in the world. SWIMMING POOL: A cool, refreshing reprieve from the hot and hectic world outside.
BANQUET HALL: The perfect place to host a gathering and celebrate life's landmarks.
INDOOR GAMES: Make the most of your free time with a host of exciting options to choose from.