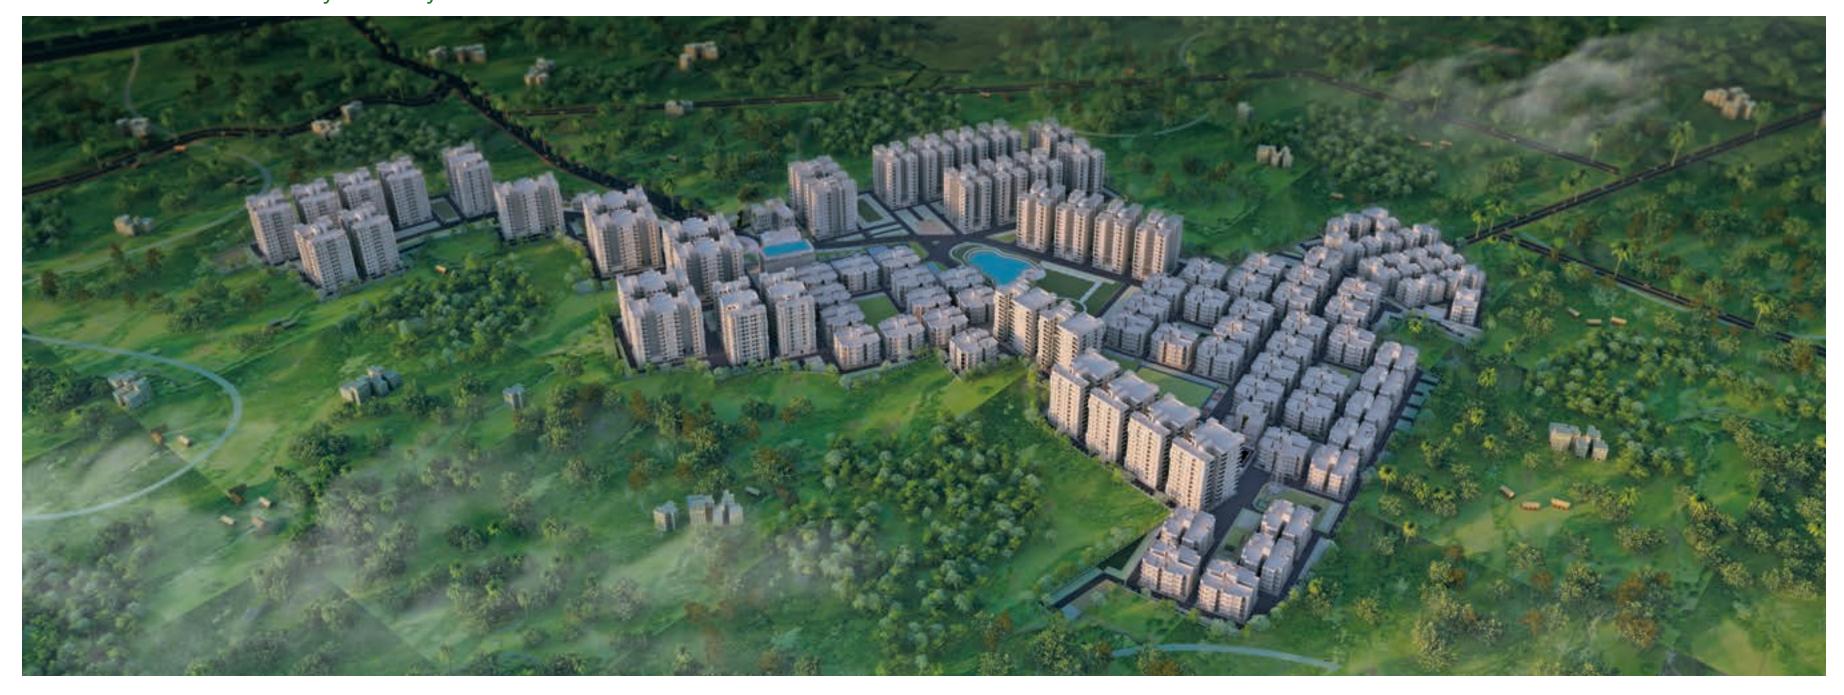

#### GREENFIELD CITY my own city

\_ |

-|

Ι

I

Near Behala Chowrasta Metro 45.69 acres 3948 apartments Gated community

|

#### GREENFIELD CITY at a glance

We design your dreams !

\_

- 1 Club II
- 2 Stadium
- 3 Central landscaped garden
- 4 Natural waterbody
- 5 Sports Arena
- 6 Royal Greens-the club house
- 7 Shopping plaza
- 8 Main gate
- 9 Block landscaped garden
- 10 Health clinic
- 11 School