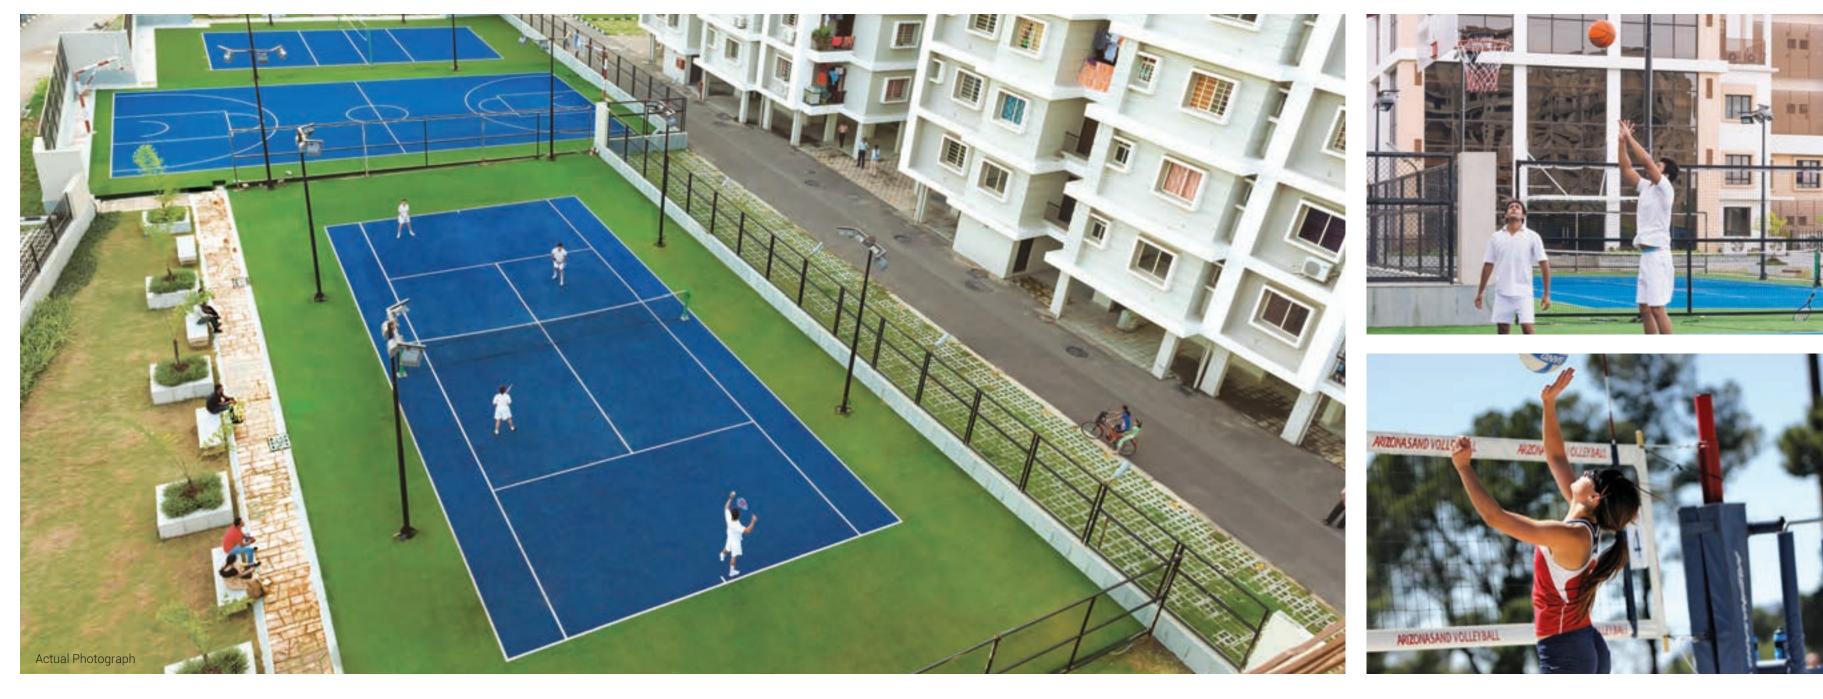

#### Why go to a club in the SOUth for a game of tennis ?

\_ |

— I

1

|

Separate tennis court | Multipurpose courts for basketball, volleyball and others

|\_\_\_\_