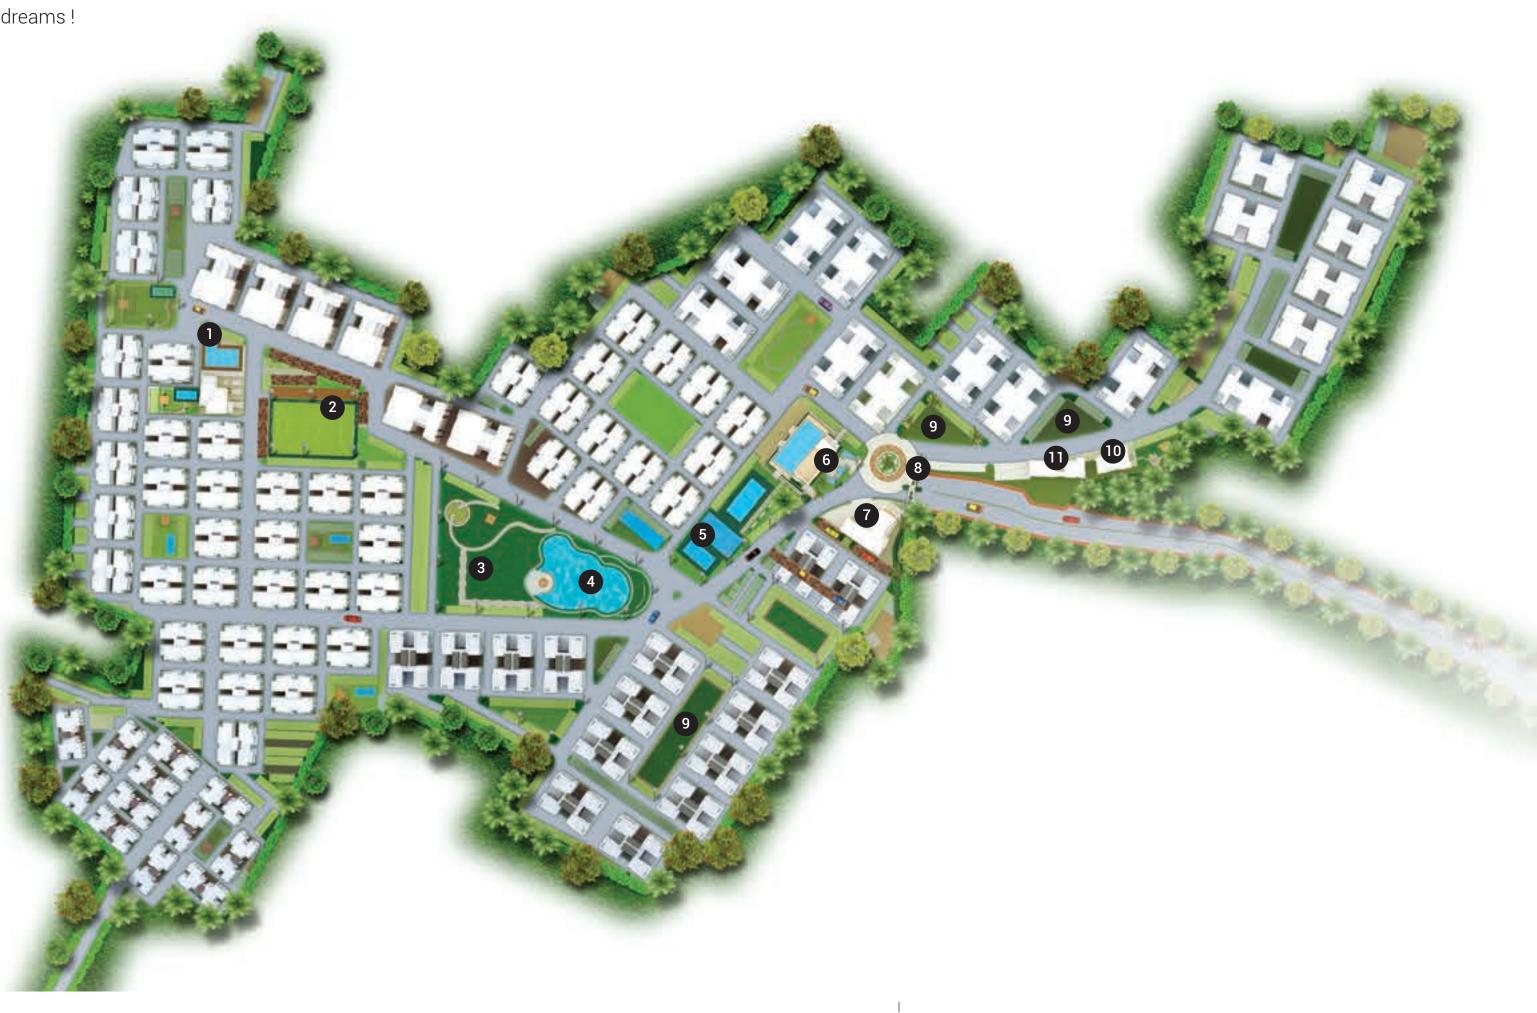

#### GREENFIELD CITY at a glance

We design your dreams !

\_

- 1 Club II
- 2 Stadium
- 3 Central landscaped garden
- 4 Natural waterbody
- 5 Sports Arena
- 6 Royal Greens-the club house
- 7 Shopping plaza
- 8 Main gate
- 9 Block landscaped garden
- 10 Health clinic
- 11 School