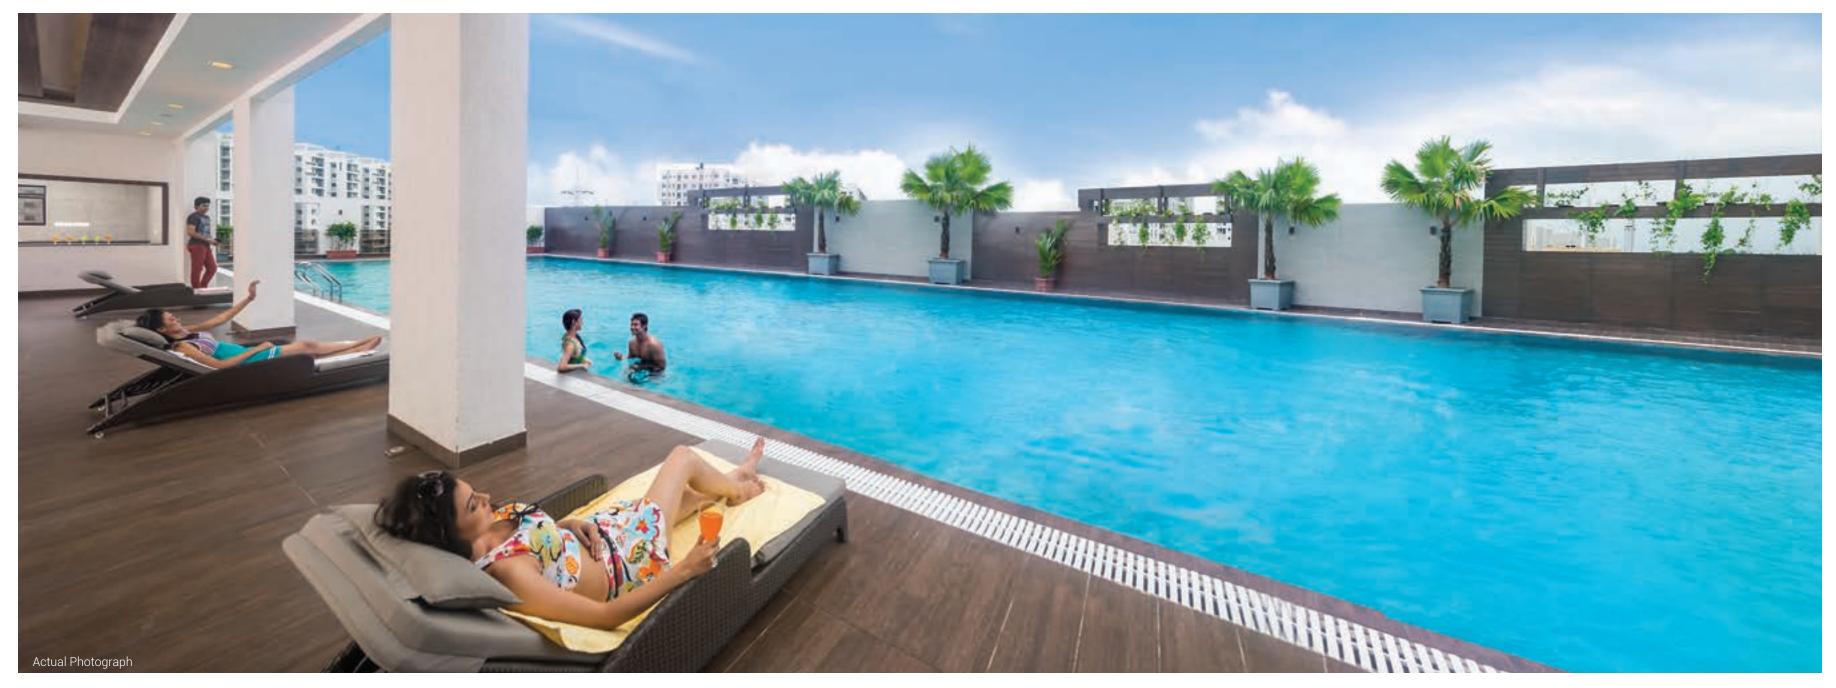

### Why go to a Swimming club!

1

Rooftop swimming pool with cafeteria | Kids pool with shower and changing rooms