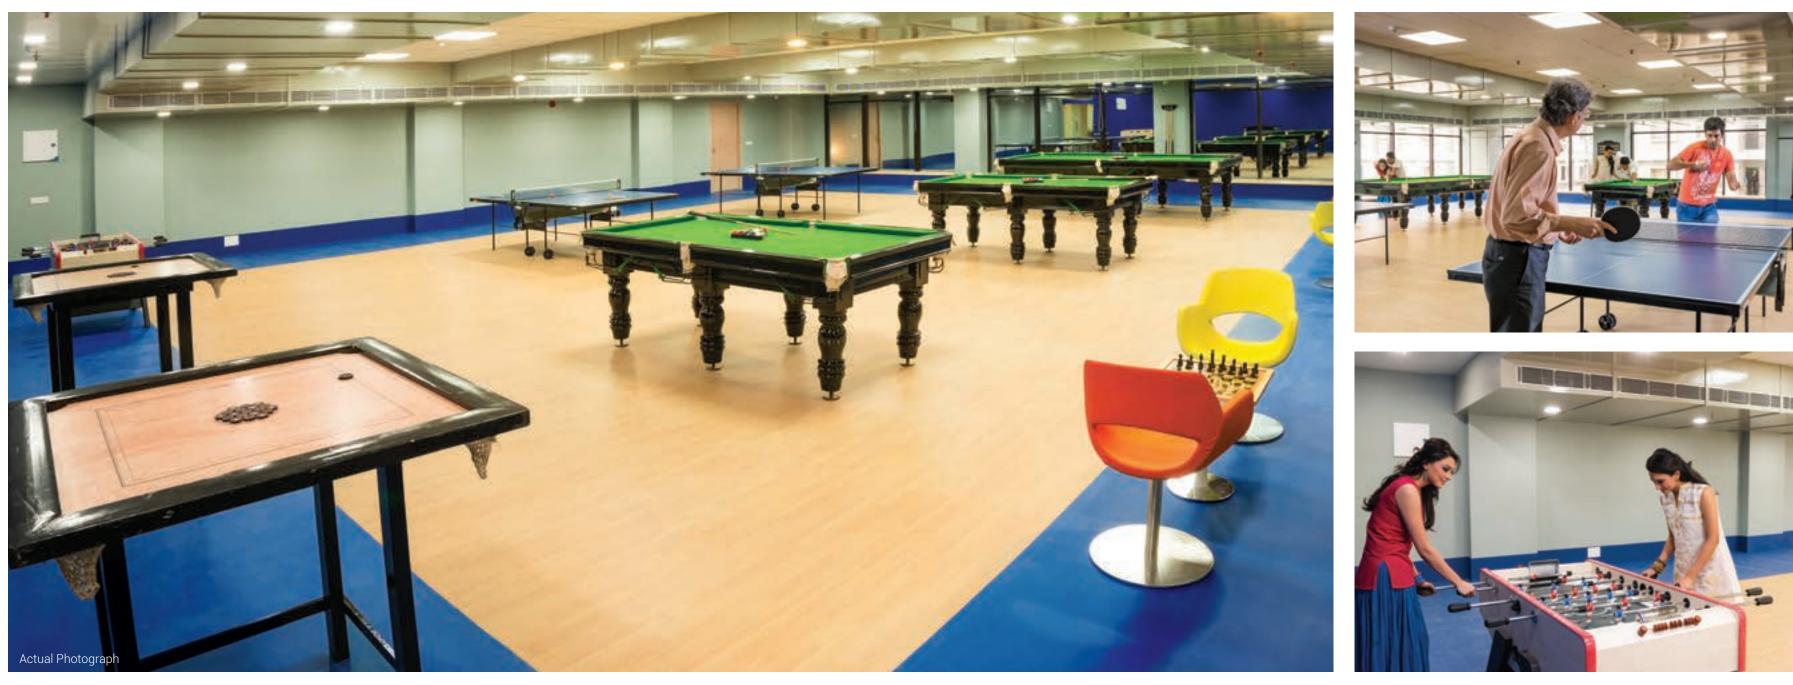

### Why Club only on Saturdays ?

\_ |

-I

AC indoor games room with pool and snooker tables | TT, darts, chess, carom, card and other board games

\_\_\_\_\_

|\_\_\_