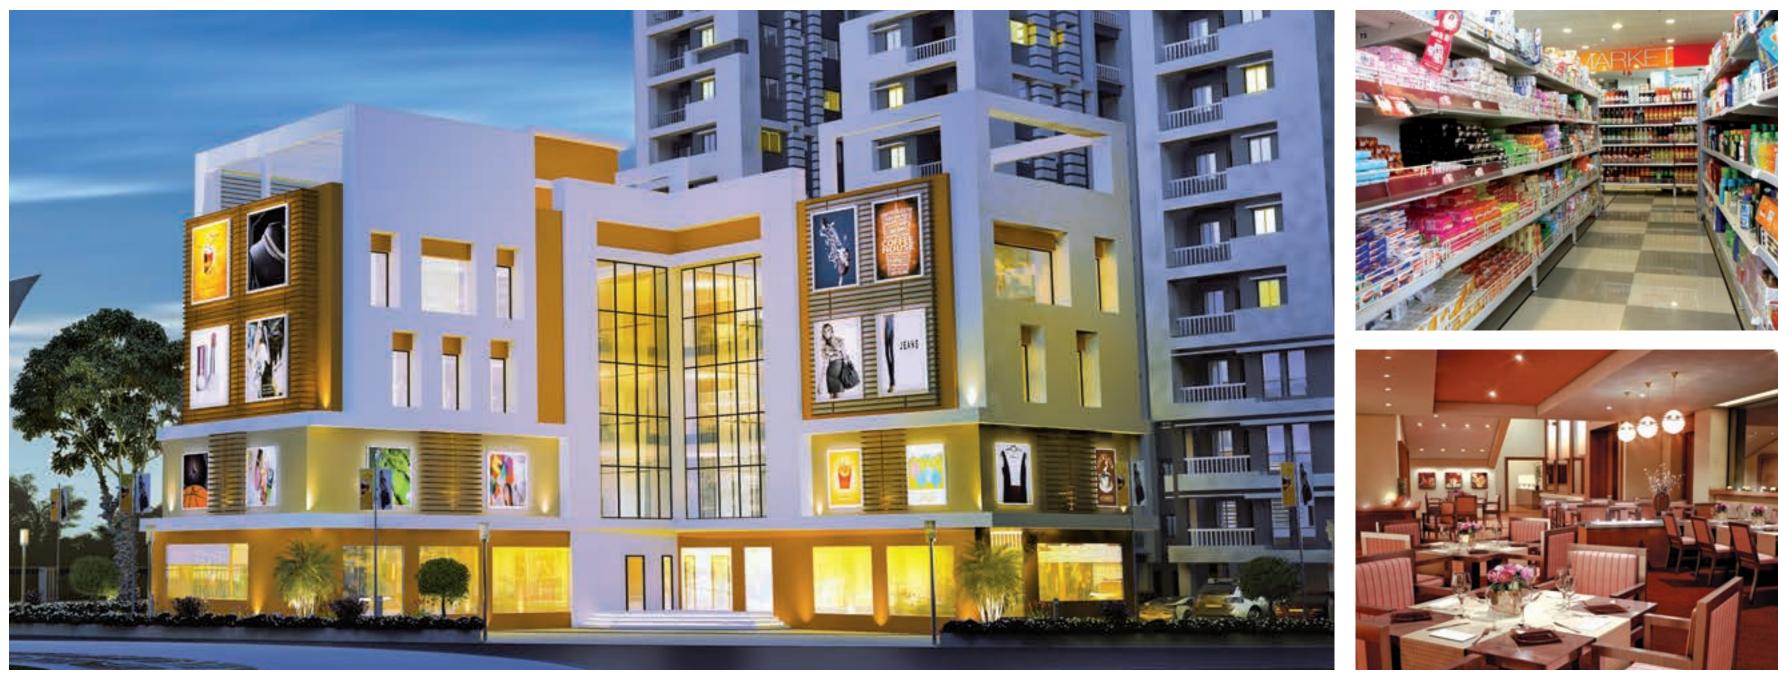

### A Shopping paradise !

\_\_\_\_\_

- |

Departmental Store | Restaurant | Lounge bar | Salon | Milk depot | Laundry Cake shop | Sweet shop | Gift centre | Junk jewellery shop and others.

—

|

|\_\_\_