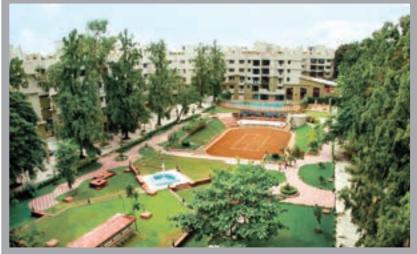

# Where your private garden includes a private pond !

74% open space | Vast landscaped gardens with ample greens | Walkways, waterbodies & fountains