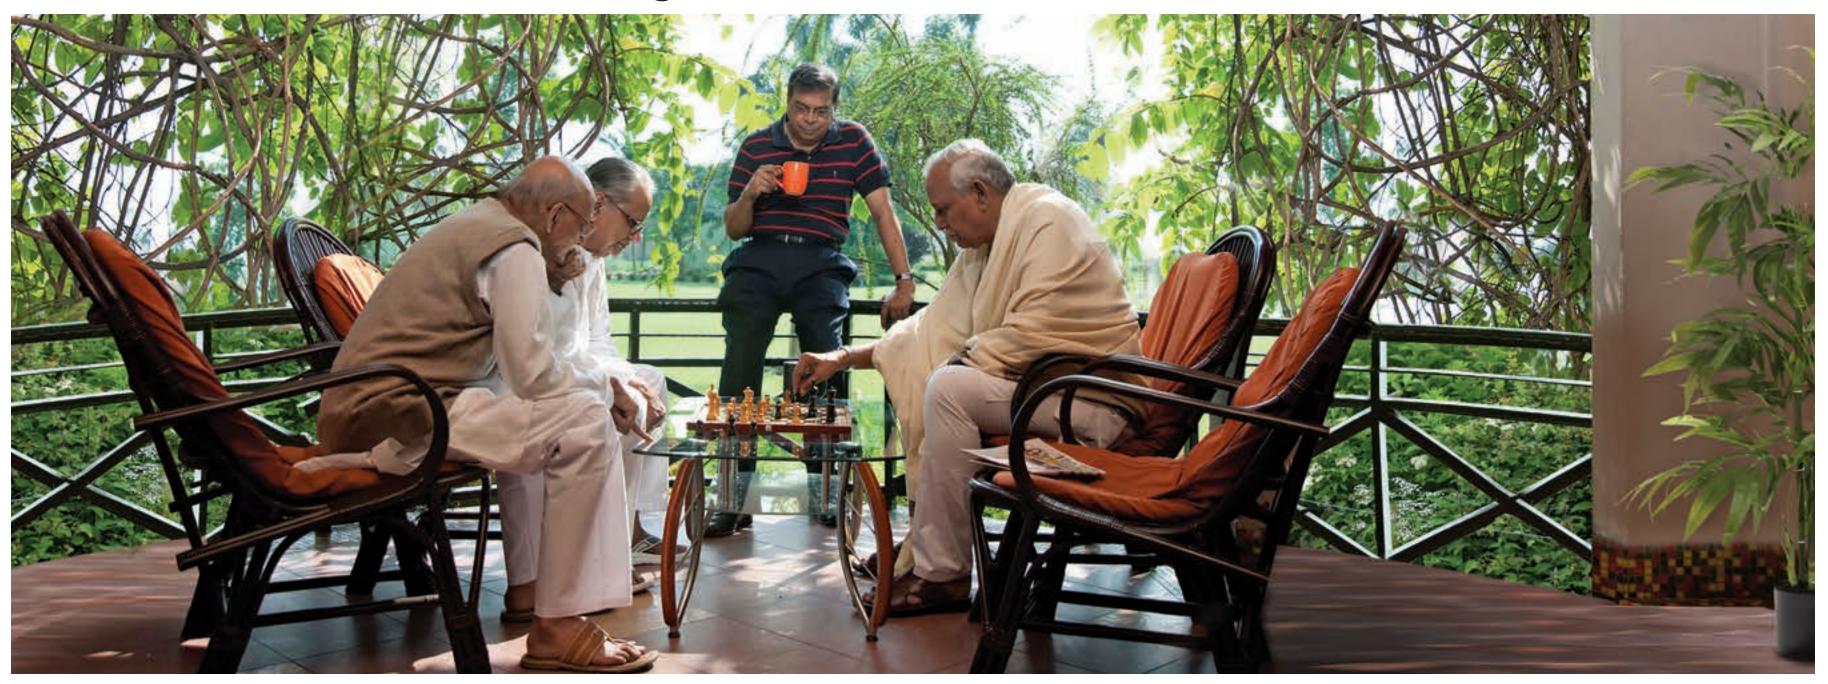

#### Where you begin your Second innings in style !

Wear that orange shirt and blue denim that you've always wanted to. Engage in an exciting game of chess on a Thursday afternoon. Stay connected with WhatsApp and don't miss the latest you tube sensation. There is no boss in your life, anymore. Hope your wife is not reading this.