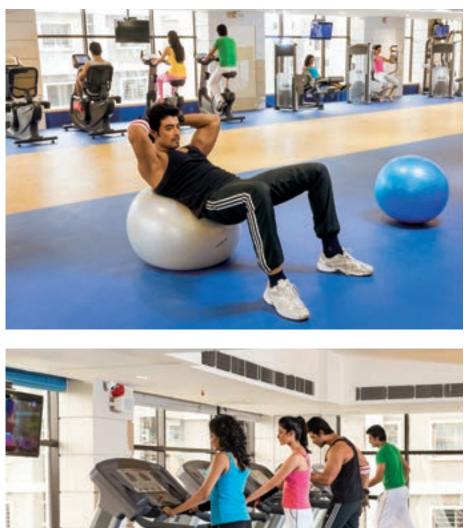

#### Explore a 24 Carat fitness centre !

\_ |

— I

|

|

Well equipped AC gym | Yoga | Aerobics

|

|\_\_\_