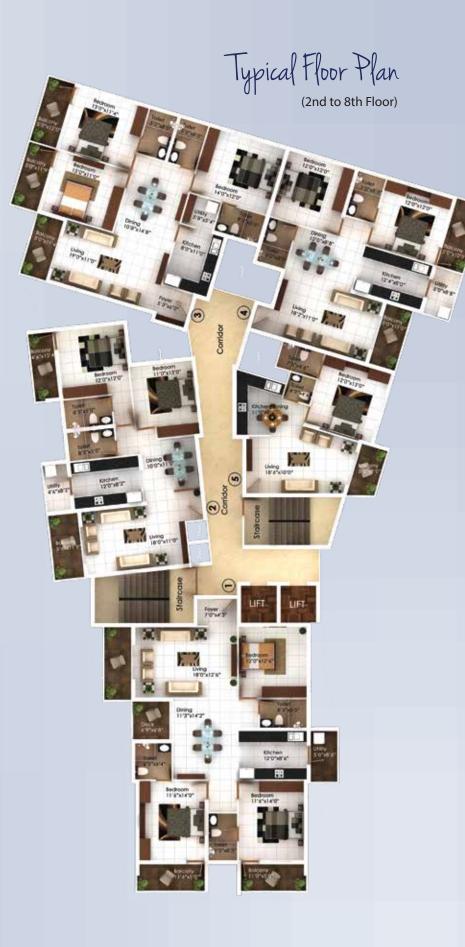

## **Area Statement**

1: 3 BHK - 1750 sft | 2: 2 BHK - 1355 sft 3: 3 BHK - 1640 sft | 4: 2 BHK - 1175 sft 5: 1 BHK - 705 sft

## **Area Statement**

1: 3 BHK - 1965 sft | 2: 2 BHK - 1355 sft 3: 3 BHK - 1710 sft | 4: 2 BHK - 1305 sft 5: 1 BHK - 760 sft