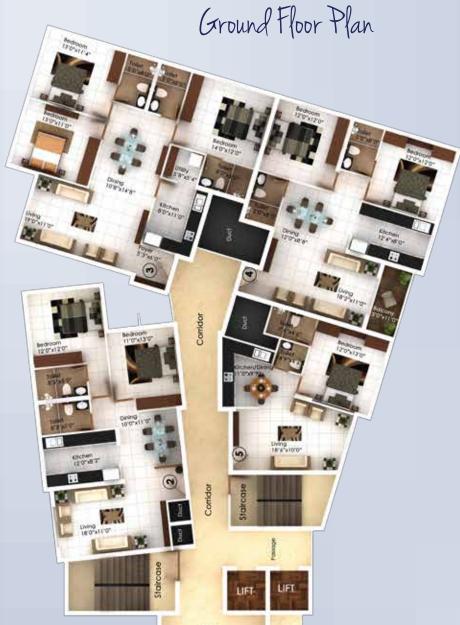

We welcome you to our world of exclusivity and excellence

First Floor Plan

Commercial: 1220 sft 2: 2 BHK - 1155 sft | 3: 3 BHK - 1500 sft 4: 2 BHK - 1175 sft | 5: 1 BHK - 705 sft