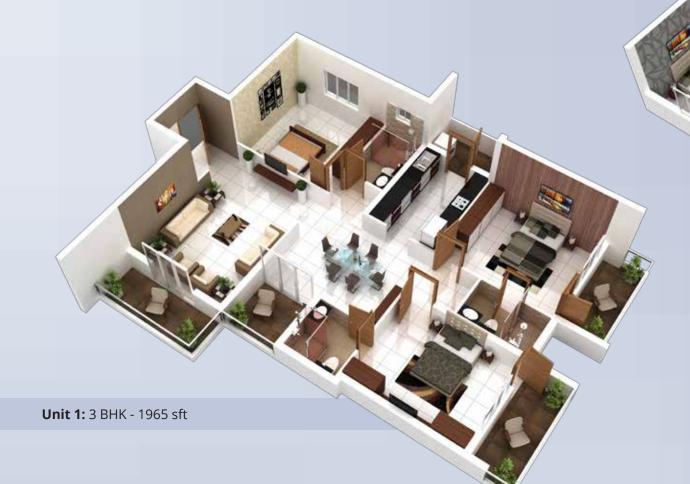

## **Area Statement**

1: 3 BHK - 1965 sft | 2: 2 BHK - 1355 sft 3: 3 BHK - 1710 sft | 4: 2 BHK - 1305 sft 5: 1 BHK - 760 sft

# Isometric Views

**Unit 2:** 2 BHK - 1355 sff

**Unit 5:** 1 BHK - 760 sft