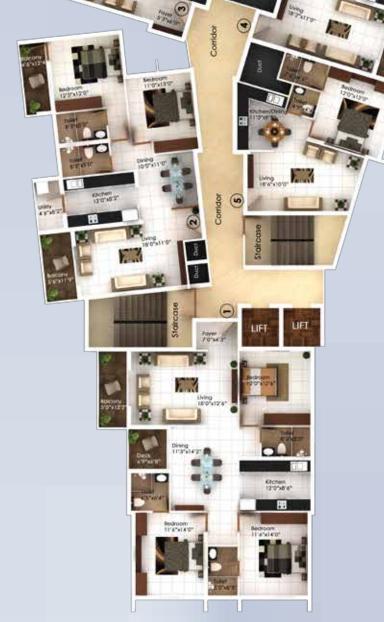

## **Area Statement**

1: 3 BHK - 1750 sft | 2: 2 BHK - 1355 sft 3: 3 BHK - 1640 sft | 4: 2 BHK - 1175 sft 5: 1 BHK - 705 sft

## **Area Statement**

1: 3 BHK - 1965 sft | 2: 2 BHK - 1355 sft 3: 3 BHK - 1710 sft | 4: 2 BHK - 1305 sft 5: 1 BHK - 760 sft