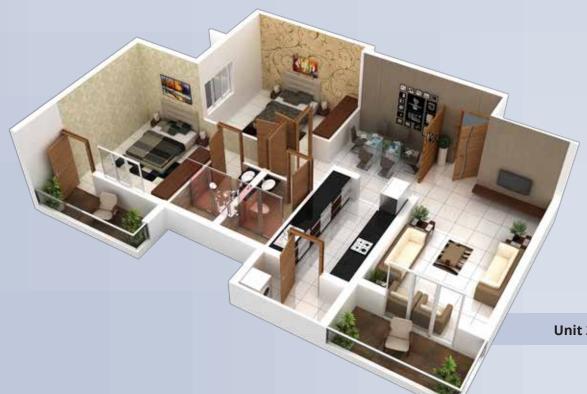

## **Area Statement**

1: 3 BHK - 1965 sft | 2: 2 BHK - 1355 sft 3: 3 BHK - 1710 sft | 4: 2 BHK - 1305 sft 5: 1 BHK - 760 sft

# Isometric Views

**Unit 2:** 2 BHK - 1355 sff

**Unit 5:** 1 BHK - 760 sft