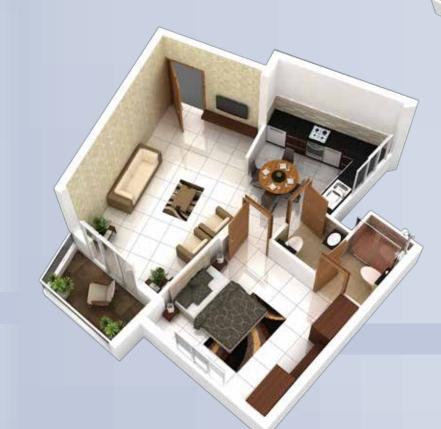

## **Area Statement**

1: 3 BHK - 1965 sft | 2: 2 BHK - 1355 sft 3: 3 BHK - 1710 sft | 4: 2 BHK - 1305 sft 5: 1 BHK - 760 sft

# Isometric Views

**Unit 2:** 2 BHK - 1355 sff

**Unit 5:** 1 BHK - 760 sft