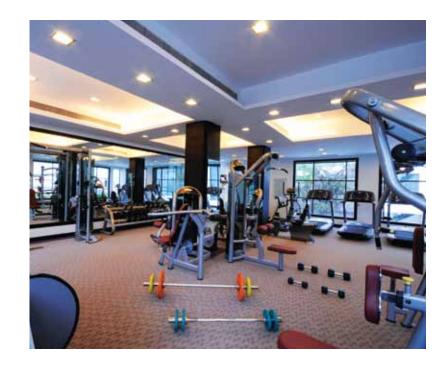

# Explore 28,000 sq.ft. of ecstasy

Introducing a new advent of clubbing uplifted to a level of 30 feet, stretching across two levels of solace and thrill. Bask in the lavish swimming pool, while your children are splashing their exuberance off in the separate Kids Pool. You can also loose those extra ounces with world class fitness equipments in the state-of-the-art gymnasium, all at a distinguishing height for the world to envy your stature.

### Repertoire of lifestyle delights

- Fully Equipped Gymnasium
- Squash Court
- Table Tennis Room
- Pool Table & Billiards Room
- Library
- Separate Steam, Jacuzzi & Changing room available for His & Her
- Lounge Cafeteria
- Multipurpose Hall with Kitchen & Toilets
- Mini Theatre occupying 60 seats
- Four Guest Rooms