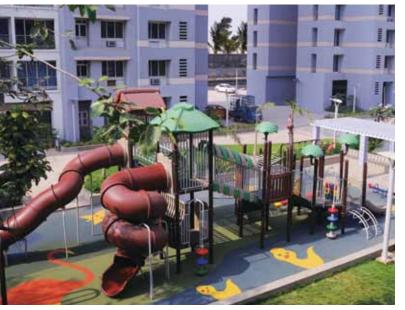

Dosti Imperia instills a spirit of dynamism with its floodlit Tennis Court, Jogging Track, Mini Basketball Court, Children's play area and Box Cricket pleasing the leisure interests of every ardent personality. The Amphitheatre, Central Plaza further invigorates your theatrical realm with beautiful landscaped gardens & Iconic sculptures crafted to enthrall your lifestyle and bring an aura of richness to the magnificent complex.