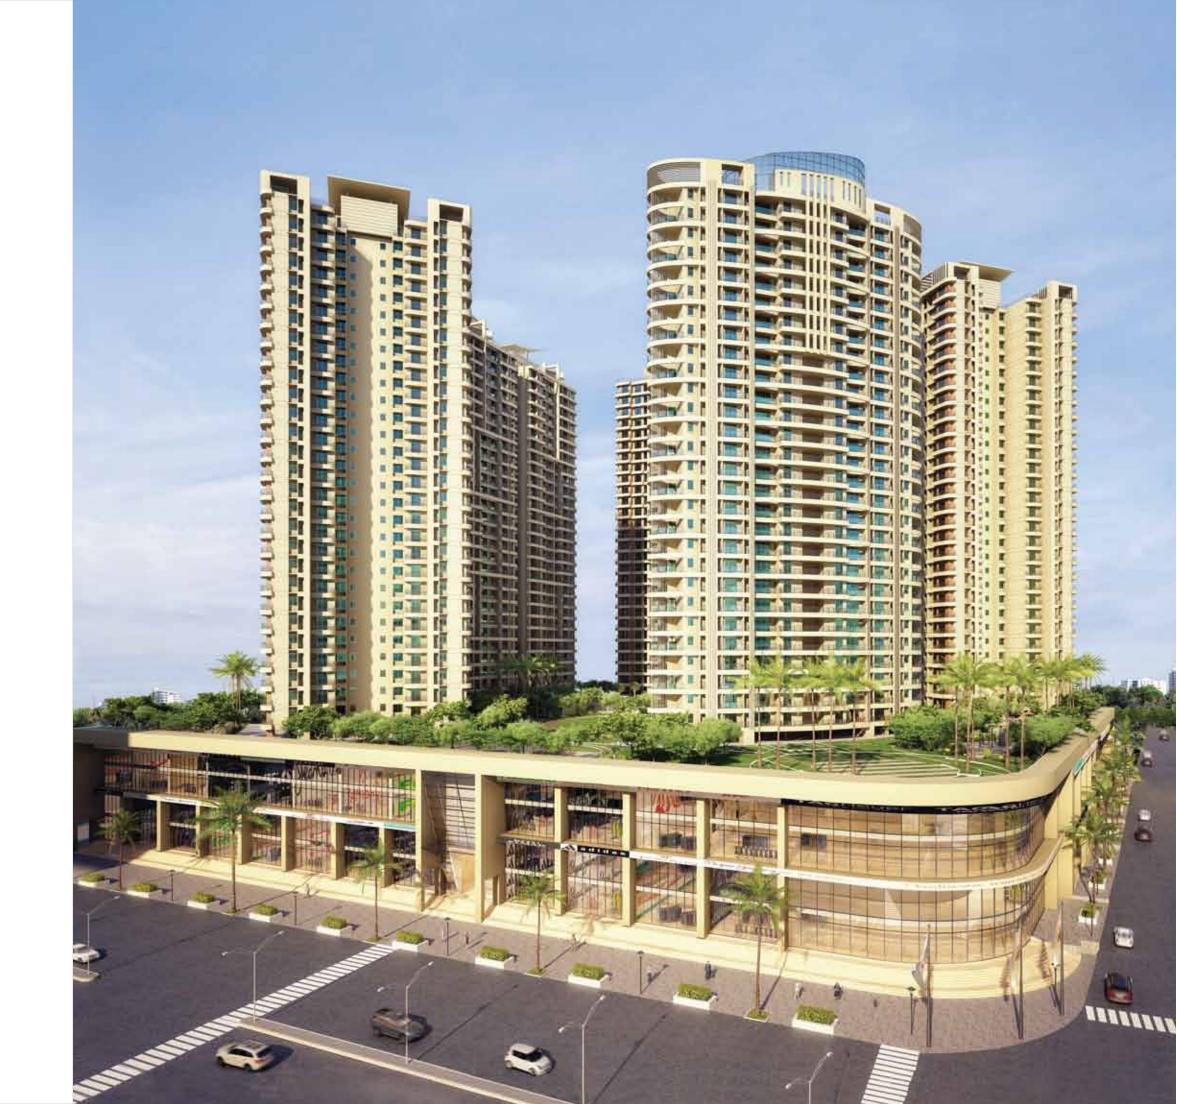

With the luxuries elevated to a plateau above 46 feet, Dosti Imperia brings you an opulent complex involving 7 towers intricately planned and designed for your aspirations to take flight. Comfortably nestled between the Yeoor hills and the limpid blue waters of the Ulhas river, lies the societe blessed with every conceivable luxury on Ghodbunder Road. Touching 330 feet with 29 storeys of enchantment, the complex stands as a modern benchmark of aristocracy rejoiced at a deck of splendor.

# The Spell of spatial luxury

Upraised to 70 feet, homes here begin above, much above the ordinary grounds. Not just in stature, Dosti Imperia eloquently dignifies the claim of spatial luxury with its lavish 2 / 3 / 4 BHK Apartments. It encompasses the finest of comforts which uphold a new distinction of lifestyle and beguile a remarkable saga of 'residing on an opulent Deck' attached to living and dining.