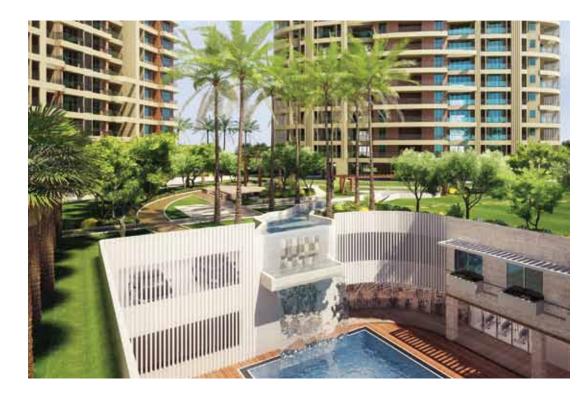

# Explore 28,000 sq.ft. of ecstasy

Introducing a new advent of clubbing uplifted to a level of 30 feet, stretching across two levels of solace and thrill. Bask in the lavish swimming pool, while your children are splashing their exuberance off in the separate Kids Pool. You can also loose those extra ounces with world class fitness equipments in the state-of-the-art gymnasium, all at a distinguishing height for the world to envy your stature.

Placid on the 3rd level, the Club House takes your passion, a leap higher!