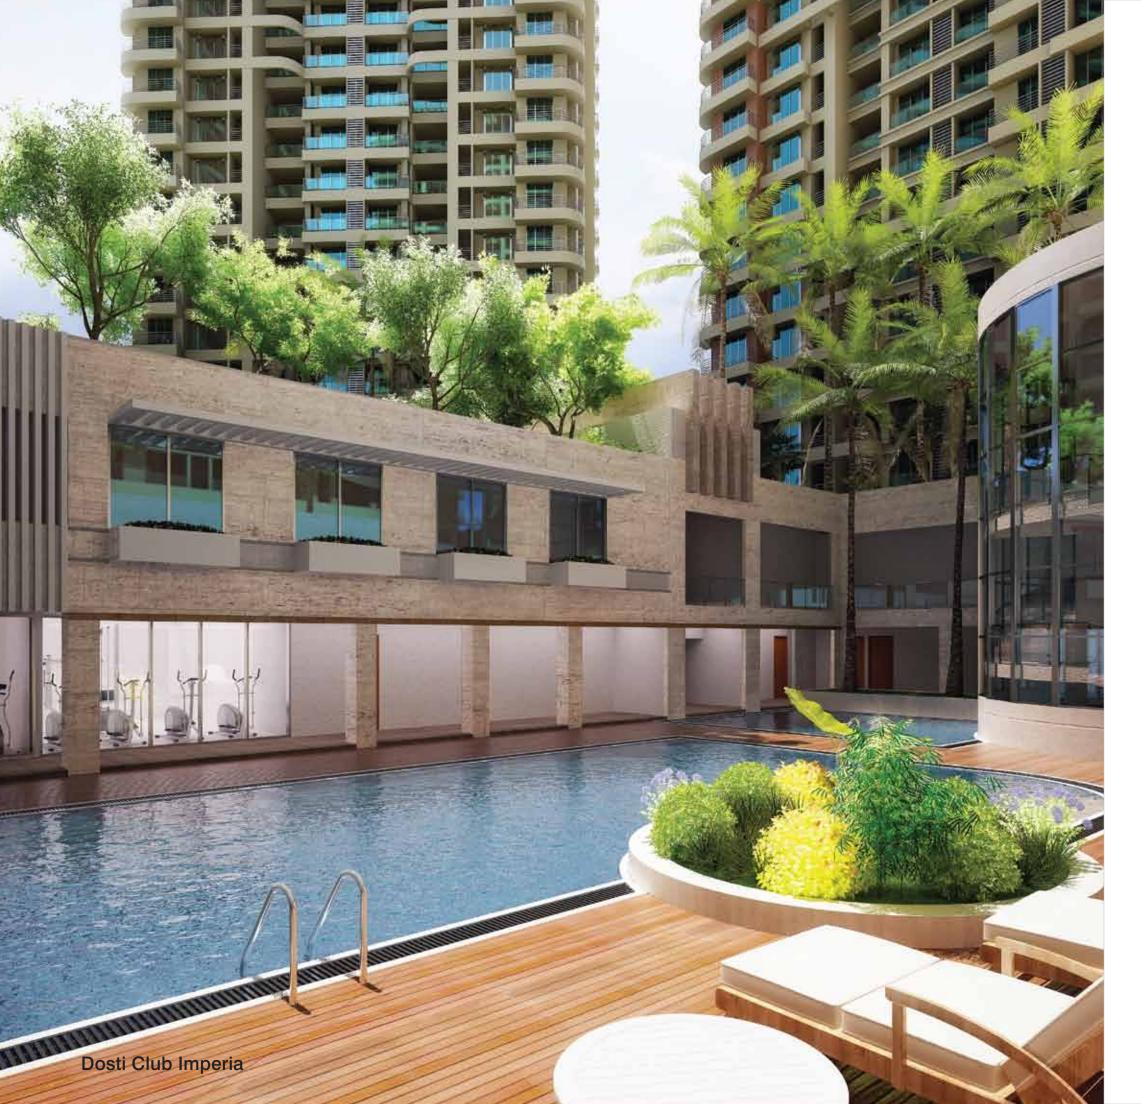

# Explore 28,000 sq.ft. of ecstasy

Introducing a new advent of clubbing uplifted to a level of 30 feet, stretching across two levels of solace and thrill. Bask in the lavish swimming pool, while your children are splashing their exuberance off in the separate Kids Pool. You can also loose those extra ounces with world class fitness equipments in the state-of-the-art gymnasium, all at a distinguishing height for the world to envy your stature.

### Repertoire of lifestyle delights

- Fully Equipped Gymnasium
- Squash Court
- Table Tennis Room
- Pool Table & Billiards Room
- Library
- Separate Steam, Jacuzzi & Changing room available for His & Her
- Lounge Cafeteria
- Multipurpose Hall with Kitchen & Toilets
- Mini Theatre occupying 60 seats
- Four Guest Rooms

Placid on the 3rd level, the Club House takes your passion, a leap higher!