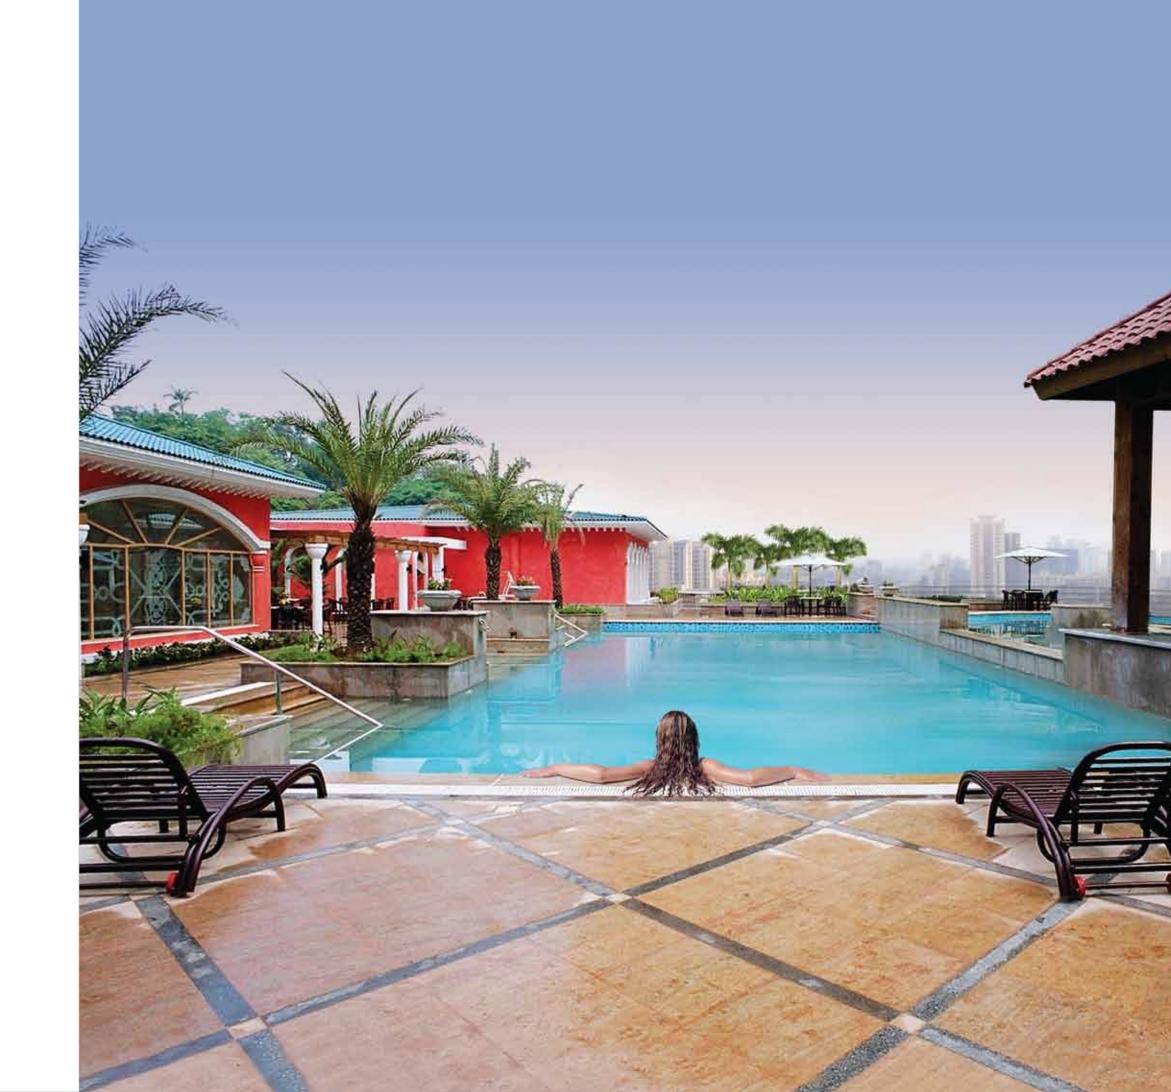

# Explore 28,000 sq.ft. of ecstasy

Introducing a new advent of clubbing uplifted to a level of 30 feet, stretching across two levels of solace and thrill. Bask in the lavish swimming pool, while your children are splashing their exuberance off in the separate Kids Pool. You can also loose those extra ounces with world class fitness equipments in the state-of-the-art gymnasium, all at a distinguishing height for the world to envy your stature.

Placid on the 3rd level, the Club House takes your passion, a leap higher!