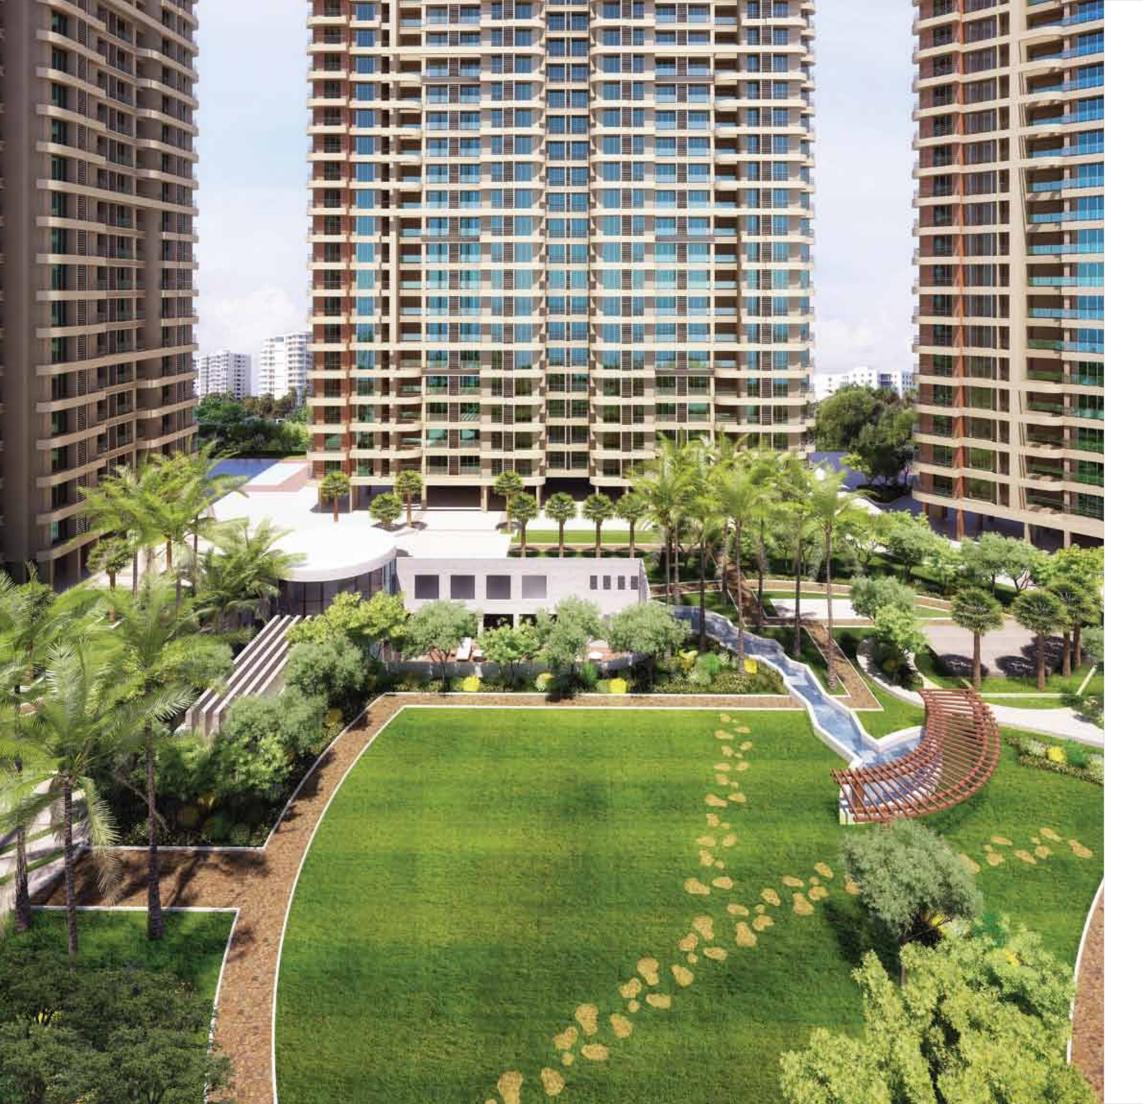

# A Mark of finesse spread across 90,000 sq.ft.

From the grand arch at the entrance, tropical garden, gracious water features, lifestyle amenities, every corner is elegantly planned at Dosti Imperia. The layout is a clear depiction of cultivated beauty with every minutest aspect intelligently designed articulating precision and brilliance of structure and space contemplation.

The grandeur of perfection, Dosti Imperia is an architecture well-planned crafted to enhance the distingue aura of deck living.

Reserved for Future Development

# The 75,000 sq.ft. Bedrock of dynamism

Not just glamorous, this societal has a class of luxuries to call its own. Landscape designed by Singaporian architects, Dosti Imperia has idyllic zones crafted for all age-groups embracing the elders, youth and children alike. The Gathering Plaza & Bamboo Court charms you to open grandma's delicious recipe book and enthralls a spot which forms the potpourri of culture and appetizing flavors.

Dosti Imperia instills a spirit of dynamism with its floodlit Tennis Court, Jogging Track, Mini Basketball Court, Children's play area and Box Cricket pleasing the leisure interests of every ardent personality. The Amphitheatre, Central Plaza further invigorates your theatrical realm with beautiful landscaped gardens & Iconic sculptures crafted to enthrall your lifestyle and bring an aura of richness to the magnificent complex.