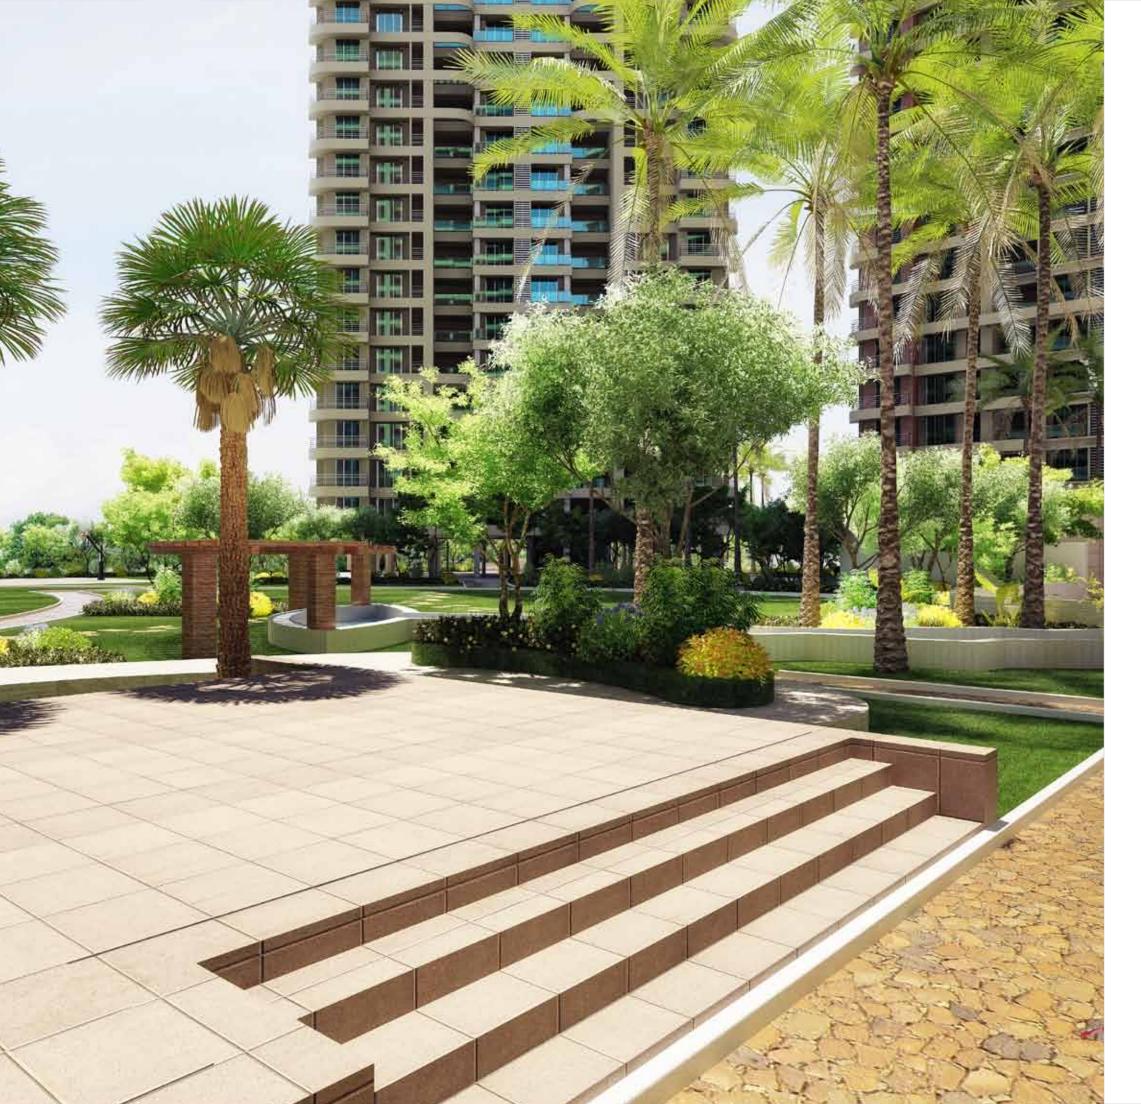

# A Mark of finesse spread across 90,000 sq.ft.

From the grand arch at the entrance, tropical garden, gracious water features, lifestyle amenities, every corner is elegantly planned at Dosti Imperia. The layout is a clear depiction of cultivated beauty with every minutest aspect intelligently designed articulating precision and brilliance of structure and space contemplation.

# The 75,000 sq.ft. Bedrock of dynamism

Not just glamorous, this societal has a class of luxuries to call its own. Landscape designed by Singaporian architects, Dosti Imperia has idyllic zones crafted for all age-groups embracing the elders, youth and children alike. The Gathering Plaza & Bamboo Court charms you to open grandma's delicious recipe book and enthralls a spot which forms the potpourri of culture and appetizing flavors.

Dosti Imperia instills a spirit of dynamism with its floodlit Tennis Court, Jogging Track, Mini Basketball Court, Children's play area and Box Cricket pleasing the leisure interests of every ardent personality. The Amphitheatre, Central Plaza further invigorates your theatrical realm with beautiful landscaped gardens & Iconic sculptures crafted to enthrall your lifestyle and bring an aura of richness to the magnificent complex.