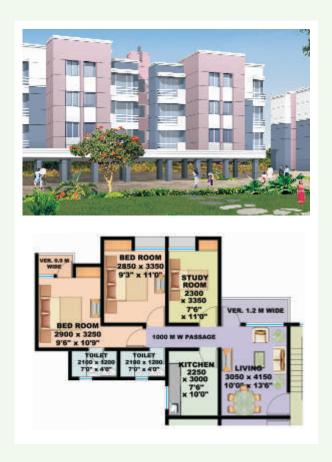

Type: 'B' 2 ½ BHK Area: 975 sq. ft.

Type: 'D' 1 1/2 BHK

**Area:** 617 sq. ft. / 665 sq. ft.

Type: 'C' 2 BHK

**Area:** 771 sq. ft. / 822 sq. ft.

Type: 'E' 1 BHK

**Area:** 495 sq. ft. / 544 sq. ft.