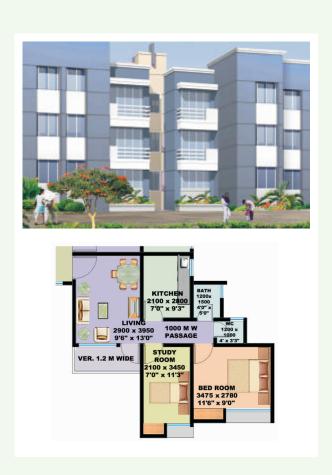

Type: 'B' 2 ½ BHK Area: 975 sq. ft.

Type: 'D' 1 1/2 BHK

**Area:** 617 sq. ft. / 665 sq. ft.

Type: 'C' 2 BHK

**Area:** 771 sq. ft. / 822 sq. ft.

Type: 'E' 1 BHK

**Area:** 495 sq. ft. / 544 sq. ft.