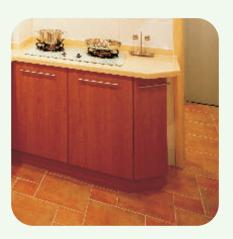

### **INTERIOR FEATURES**

- Good quality flooring of vitrified/ Porcelano tiles
- Anti-skid ceramic tile flooring in bathrooms
- Green marble kitchen platform with stainless steel sink
- OBD paint for internal walls
- Good quality exterior grade paint on external surfaces
- Flush door with security locks
- Aluminium sliding windows with clear glass
- Premium grade CP fittings with hot and cold water facility in bathrooms
- Concealed plumbing with quality sanitary fixtures
- Concealed copper fittings with extensive layout in all rooms including modular switches