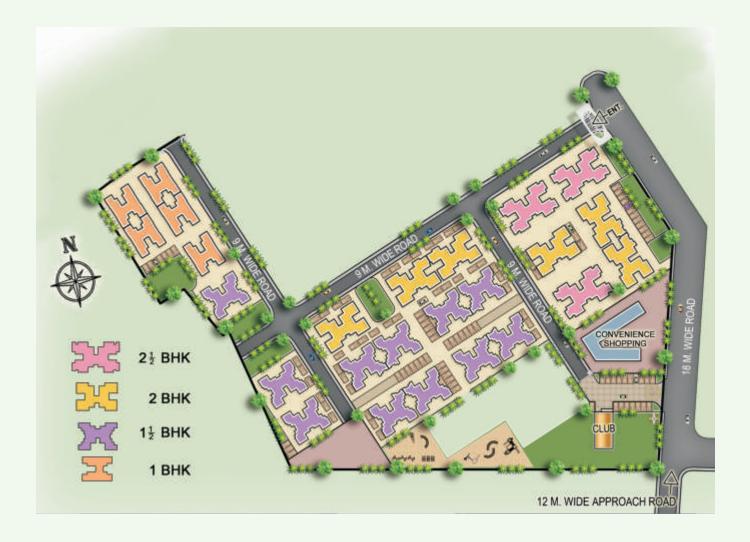

# HIGHLIGHTS

- Located amidst acres of greens in a calm and well established residential area
- With 75% open green spaces, the complex shall be constructed keeping optimum balance between ECOlogy and ECOnomy
- East-West facing apartments designed according to Vaastu Shastra norms
- Extensive landscaped areas with modern amenities
- Close proximity to schools, hospitals and multiplexes
- Ample water, electricity and emergency back-up

Type: 'B' 2 ½ BHK Area: 975 sq. ft.

Type: 'D' 1 1/2 BHK

**Area:** 617 sq. ft. / 665 sq. ft.

Type: 'C' 2 BHK

**Area:** 771 sq. ft. / 822 sq. ft.

Type: 'E' 1 BHK

**Area:** 495 sq. ft. / 544 sq. ft.