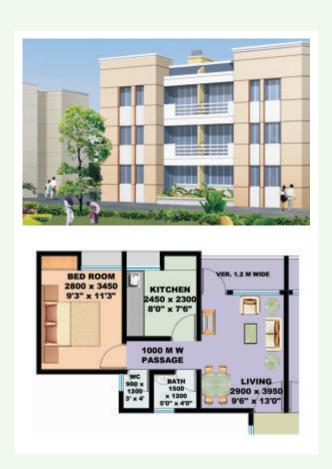

Type: 'B' 2 ½ BHK Area: 975 sq. ft.

Type: 'D' 1 1/2 BHK

**Area:** 617 sq. ft. / 665 sq. ft.

Type: 'C' 2 BHK

**Area:** 771 sq. ft. / 822 sq. ft.

Type: 'E' 1 BHK

**Area:** 495 sq. ft. / 544 sq. ft.