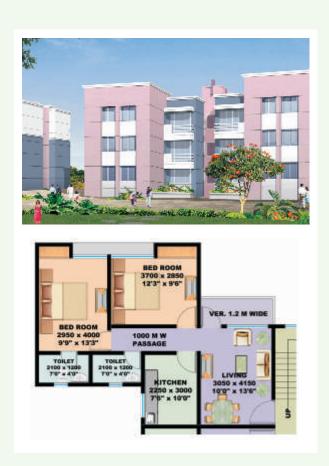

Type: 'B' 2 ½ BHK Area: 975 sq. ft.

Type: 'D' 1 1/2 BHK

**Area:** 617 sq. ft. / 665 sq. ft.

Type: 'C' 2 BHK

**Area:** 771 sq. ft. / 822 sq. ft.

Type: 'E' 1 BHK

**Area:** 495 sq. ft. / 544 sq. ft.