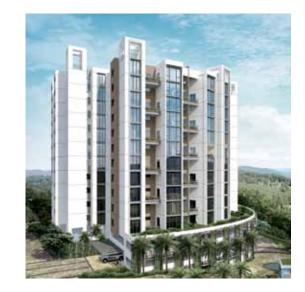

### Iris \_Baner

Iris at Baner is a residential complex of two towers with 132 apartments, covering 1,30,000 sq.ft. of developed area. Every Iris home is spacious, well ventilated and extremely well lit.

### Iris \_Bavdhan

Iris at Bavdhan is a residential complex of 100 premium apartments spread over an area of over 2 acres. The tower complex consist of 4 wings of 2- BHK, 3- BHK Compact & 3- BHK apartments.