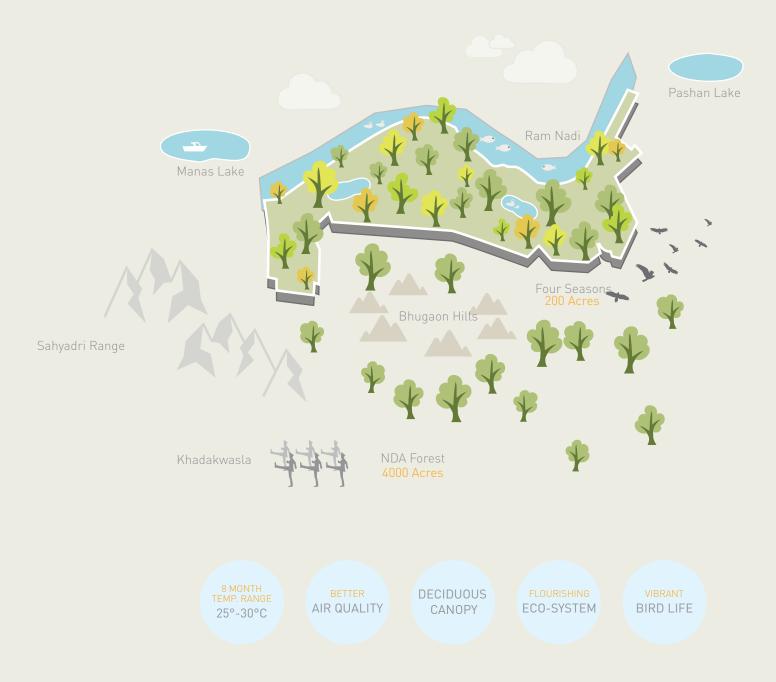

# Welcome to Songbirds

Songbirds is a development spread over approximately 42 acres of land in the scenic hills of Bhugaon. And development here takes an all new meaning with the phenomenal amount of open space that envelopes the stunning architectural beauty. Songbirds is surrounded by Bhugaon Hills, the 4,000 acre NDA forest, the adjoining Four Seasons property and the Ram Nadi across its Northern border. But that's not all. Inside Songbirds, you'll find vast expanses of green landscapes, water bodies, gardens, wetlands, walkways, bird-trails and more. Only about 30% of the campus is being used for construction.

Clock Tower at the Main Entrance

Songbirds has been designed in accordance with the forces of nature such that the sun shall illuminate and the wind shall blow through every home. Majestic towers and a large cluster of villas spread over a sprawling campus of over 42 acres with more than 70% of that space reserved as open or landscaped space.

#### White Throated Kingfisher

blessed with size, a powerful bill

More than 200 hundred species of birds migrate to Bhugaon Hills in response to changes in food availability, habitat, or weather. Songbirds is blessed with this phenomenon due to the geographical advantages of Western Pune. Flocks of such migratory birds fly to Manas and Pashan Lake seasonally adding to the beauty of the environment.

### Favourable Pune Climate

Jan Feb Mar Apr May Jun July Aug Sep Oct Nov Dec

Blessed with a pleasant climate for 8 months of the year. Great winters, amazing monsoons and mildly hot summers. Bhugaon as a whole enjoys pleasant climate because of its greenery, elevated position, the sun-path and excellent crosswinds from the North-West & South-West. This blessed environment coupled with SKYi's commitment to green design will ensure enormous energy conservation and cleaner greener lifestyles for the residents at Songbirds.