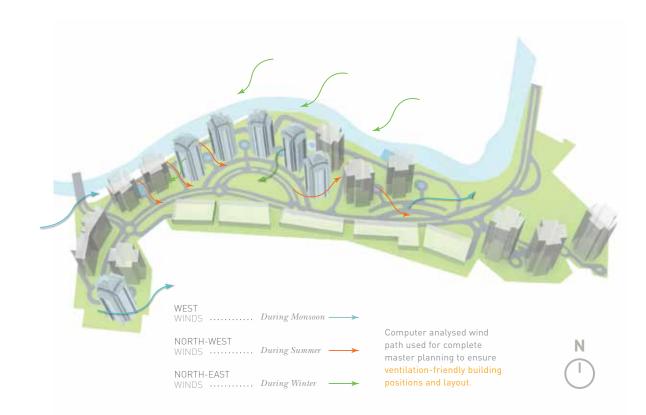

### a well-planned community

The masterplan for Songbirds has been carefully designed around the paths of the wind and the sun. In keeping with the principles of the iHome Concept, clear zones have been demarcated for recreational purposes and care has been taken to ensure that all walkways are vehicle-free.

### Favourable Pune Climate

Jan Feb Mar Apr May Jun July Aug Sep Oct Nov Dec

Blessed with a pleasant climate for 8 months of the year. Great winters, amazing monsoons and mildly hot summers. Bhugaon as a whole enjoys pleasant climate because of its greenery, elevated position, the sun-path and excellent crosswinds from the North-West & South-West. This blessed environment coupled with SKYi's commitment to green design will ensure enormous energy conservation and cleaner greener lifestyles for the residents at Songbirds.

### FUNNEL EFFECT

Cross-ventilation engineered through vents on the roof that allow hot air to rise and cooler air to enter through the windows. At Songbirds the wind path, aircirculation, sunlight exposure, heat levels and water usage have been thoroughly analysed. The design based on this analysis will ensure that every home will be comfortable, friends with nature, low on power consumption, and also towards your energy bills.