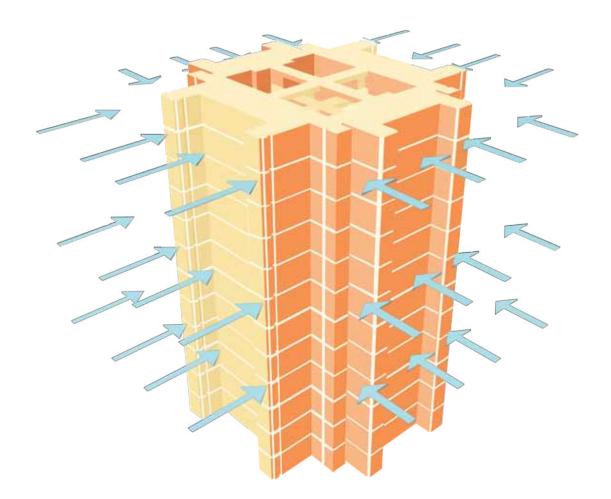

### less heat, better wind flow cooler homes

Scientific analysis has helped identify key factors that contribute to temperature levels within a home and adequate measures have been taken, from the right window size to double walls, to keep the temperature within your home pleasant all day long.

### The Funnel Effect: Greater Cross Ventilation

Buildings at Songbirds have been built around the courtyard principle enabling continuous circulation of air and with an innovatively designed roof regulating the movement of hot air out of your home, your home stays cool always.

### FUNNEL EFFECT

Cross-ventilation engineered through vents on the roof that allow hot air to rise and cooler air to enter through the windows. At Songbirds the wind path, aircirculation, sunlight exposure, heat levels and water usage have been thoroughly analysed. The design based on this analysis will ensure that every home will be comfortable, friends with nature, low on power consumption, and also towards your energy bills.