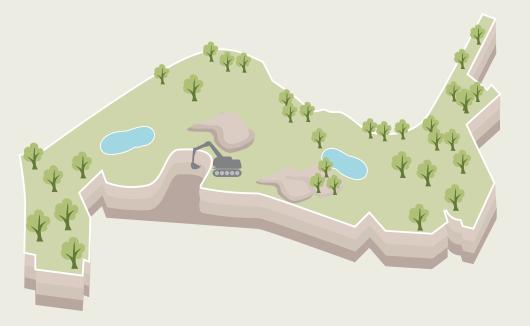

# Welcome to Songbirds

Songbirds is a development spread over approximately 42 acres of land in the scenic hills of Bhugaon. And development here takes an all new meaning with the phenomenal amount of open space that envelopes the stunning architectural beauty. Songbirds is surrounded by Bhugaon Hills, the 4,000 acre NDA forest, the adjoining Four Seasons property and the Ram Nadi across its Northern border. But that's not all. Inside Songbirds, you'll find vast expanses of green landscapes, water bodies, gardens, wetlands, walkways, bird-trails and more. Only about 30% of the campus is being used for construction.

Clock Tower at the Main Entrance

Songbirds has been designed in accordance with the forces of nature such that the sun shall illuminate and the wind shall blow through every home. Majestic towers and a large cluster of villas spread over a sprawling campus of over 42 acres with more than 70% of that space reserved as open or landscaped space.

### The Landscape

| <b>C</b>       | Main Entrance Gate            |
|----------------|-------------------------------|
| D              | 4-Lane Internal Road          |
| E              | Clock Tower                   |
| F              | Nest - 2 Acre Ecological Park |
| G              | Ecoponds at Nest and Riversi  |
| $(\mathbf{H})$ | Secret Garden                 |
|                | River Promenade               |
| J              | Walking Track - 2 KM          |
| K              | Cycling Track - 2 KM          |
| L              | Childrens' Play Zone          |