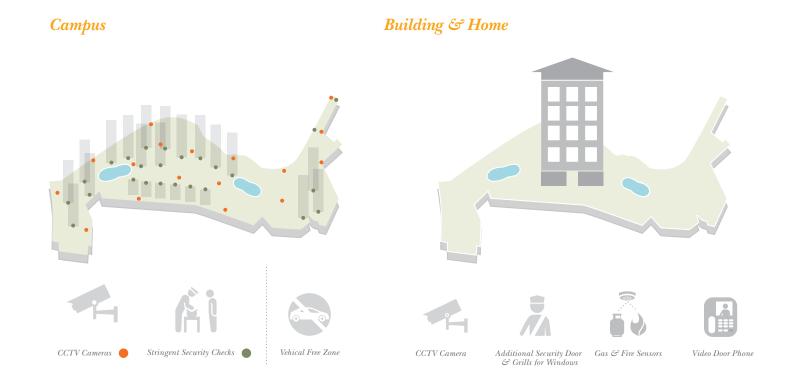

## multi-layered security your family is safe

Top-of-the-line surveillance equipment and a professional security team keep Songbirds secure. Homes are equipped with detectors for fire and gas leaks and a video door phone for effective security.