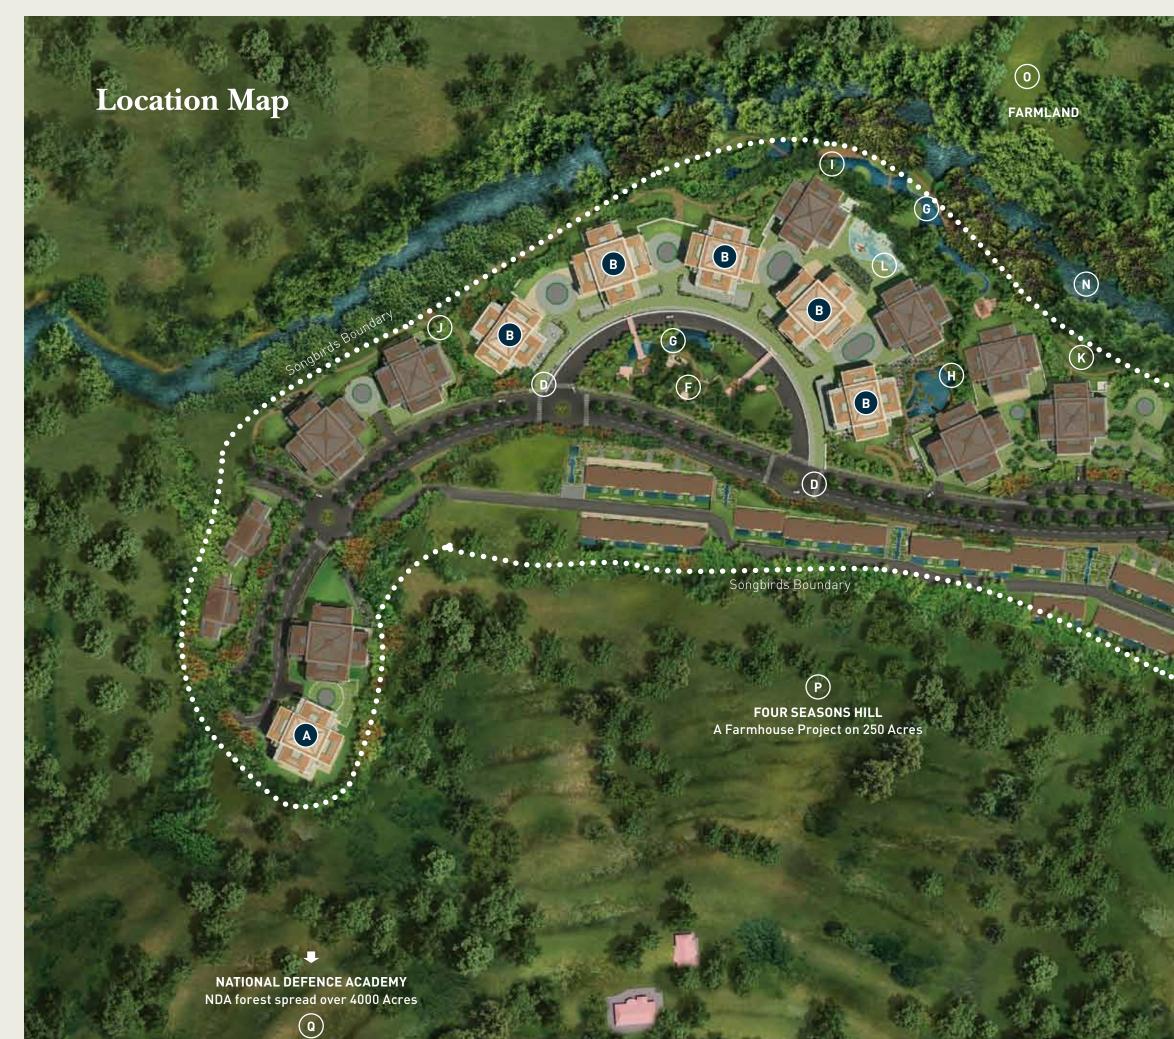

### The Landscape

| <b>C</b>       | Main Entrance Gate            |
|----------------|-------------------------------|
| D              | 4-Lane Internal Road          |
| E              | Clock Tower                   |
| F              | Nest - 2 Acre Ecological Park |
| G              | Ecoponds at Nest and Riversi  |
| $(\mathbf{H})$ | Secret Garden                 |
|                | River Promenade               |
| J              | Walking Track - 2 KM          |
| K              | Cycling Track - 2 KM          |
| L              | Childrens' Play Zone          |

### The Neighbourhood

Aerial View of Songbirds

Hattiat

Mitiantiant

10.00