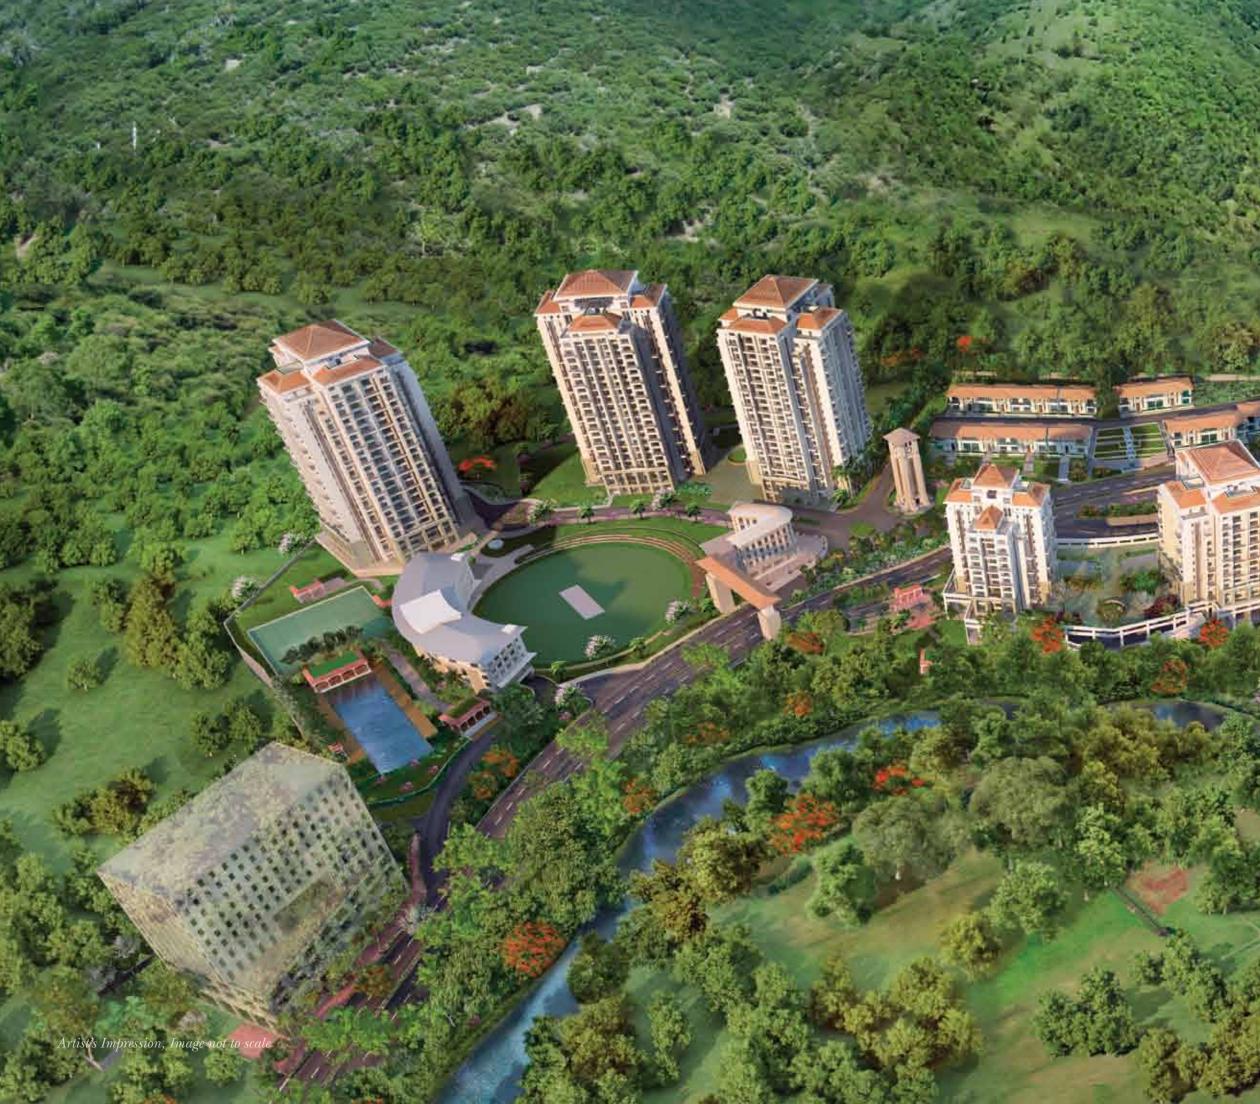

# Welcome to Songbirds

Songbirds is a development spread over approximately 42 acres of land in the scenic hills of Bhugaon. And development here takes an all new meaning with the phenomenal amount of open space that envelopes the stunning architectural beauty. Songbirds is surrounded by Bhugaon Hills, the 4,000 acre NDA forest, the adjoining Four Seasons property and the Ram Nadi across its Northern border. But that's not all. Inside Songbirds, you'll find vast expanses of green landscapes, water bodies, gardens, wetlands, walkways, bird-trails and more. Only about 30% of the campus is being used for construction.

Clock Tower at the Main Entrance

Songbirds has been designed in accordance with the forces of nature such that the sun shall illuminate and the wind shall blow through every home. Majestic towers and a large cluster of villas spread over a sprawling campus of over 42 acres with more than 70% of that space reserved as open or landscaped space.

### The Neighbourhood

Aerial View of Songbirds

Hattiat

Mitiantiant

10.00