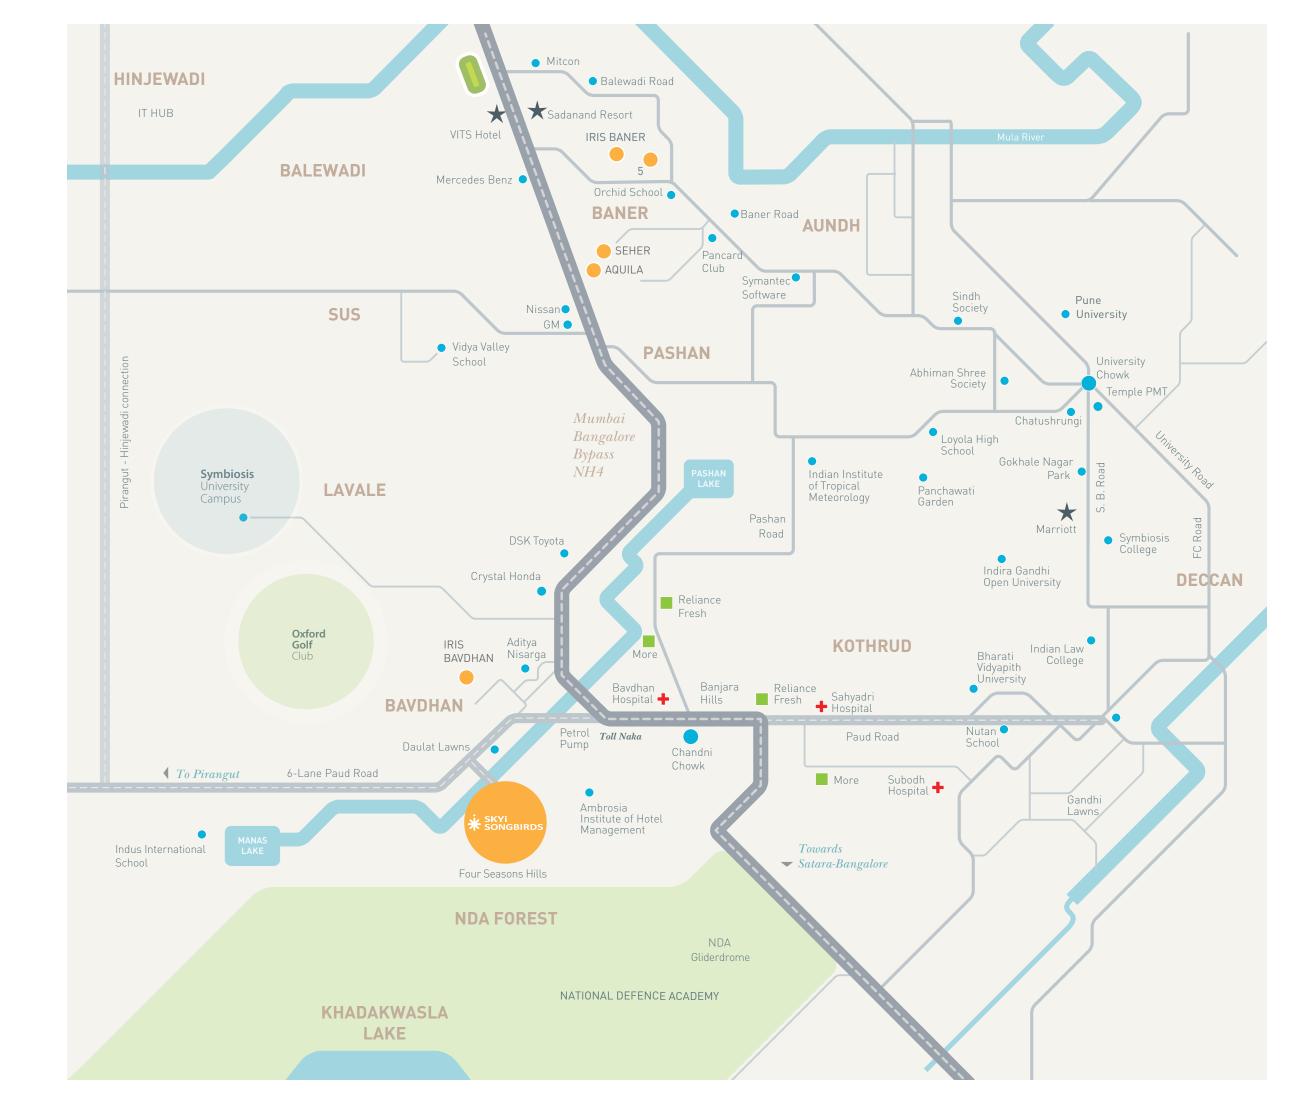

### You don't need to travel miles to go everywhere.

Western Pune is fast becoming an attractive residential destination within the city. With areas such as Kothrud, Hinjewadi, Baner, Pashan, Bavdhan witnessing rapid growth in IT, pharma and other business sectors, these areas are seeing a huge demand in quality residential housing. Robust infrastructure, excellent connectivity, abundant greenery and exciting entertainment options have made Western Pune a preferred destination of choice for those wanting to make this city their home.

#### Schools/ Institutes

Vidya Valley School Indus International School Sanskriti School Bavdhan Primary School Ambrosia Institute Of Hotel Management Flame University Symbiosis International University Sri Sri Ravishankar School

#### **Hospitals**

Sahyadri Hospital (5 Km) IMS Hospital (3 Km) Bavdhan Hospital Om Hospital

#### **Retail**

Reliance Fresh More Petrol Pump (0.5 Km)

#### **Atms**

SBI (3 Km) Canara Bank Union Bank (3 Km) Axis (3 Km) ICICI (3 Km) HDFC (3 Km)

### **Banks**

Union Bank Bank Of Maharashtra SBI (4.5 Km) Cosmos Co-Operative Bank ICICI (4.5 Km)

#### Restaurants

Smokin' Joes Café Coffee Day Ambrosia Trikaya Banjara Hills Up & Above Club Oasis Viva Inn Garden Court Manas Resort Apache Club

#### Sports & Recreation

Oxford Golf Course & Country Club Corianthan Club (Proposed) Shri Shiv Chhatrapati Sports City (Cyg Site Abs Gym Manas Boating Club Manas Go-Karting Track

### Automobile

Honda Crystal Toyota Dsk Nissan Oxford Gm Mercedes Benz Connectivity Pashan - 2 Km Kothrud - 3 Km Sus - 5 Km Baner - 8 Km Hinjewadi - 12 Km Chandni Chowk - 2.5 Km Indo-German Tech Park - 15 Km Deccan Gymkhana - 10 Km Lavasa - 40 Min • Pimpri

#### SKYi Projects

- Important Landmarks
- Hospital
- Retail
- ★ Star Hotels
- 10 Lane Highway NH4