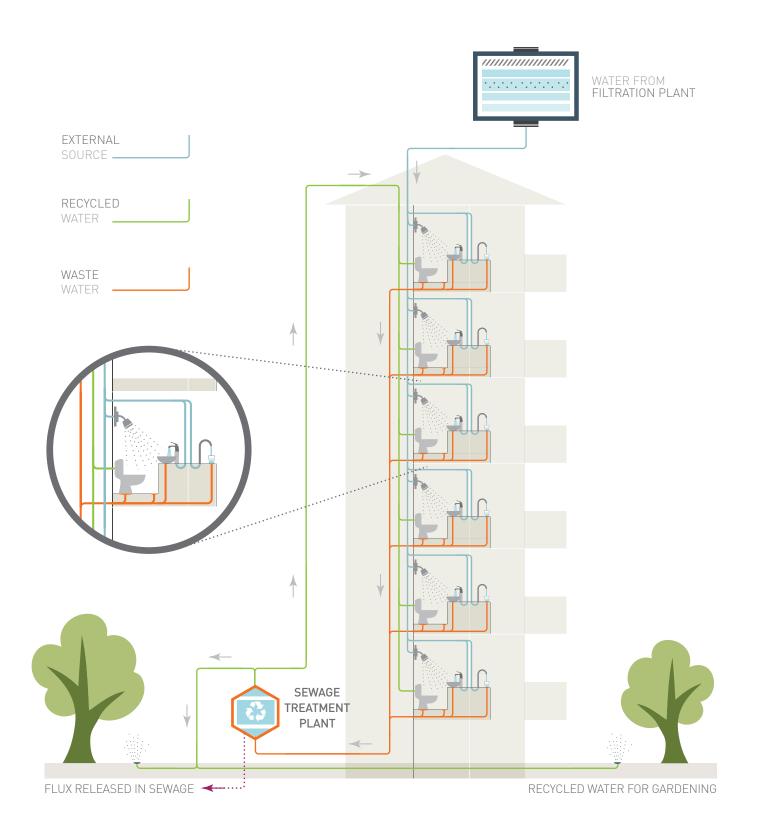

## well-planned supply & recycling adequate clean water

Maintaining groundwater for the future generations

**Recharging** Ground Water

### Adequate Water Supply

### **Recycled** Water Utility

### Efficient Water Usage