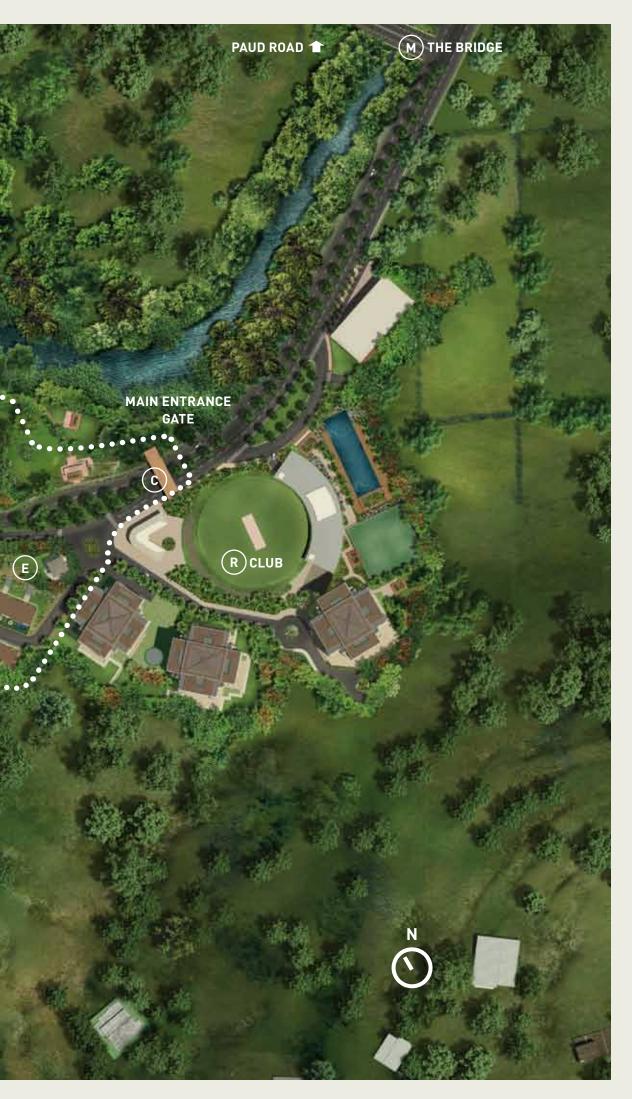

### The Landscape

| <b>C</b>       | Main Entrance Gate            |
|----------------|-------------------------------|
| D              | 4-Lane Internal Road          |
| E              | Clock Tower                   |
| F              | Nest - 2 Acre Ecological Park |
| G              | Ecoponds at Nest and Riversi  |
| $(\mathbf{H})$ | Secret Garden                 |
|                | River Promenade               |
| J              | Walking Track - 2 KM          |
| K              | Cycling Track - 2 KM          |
| L              | Childrens' Play Zone          |

### The Neighbourhood

Aerial View of Songbirds

Hattiat

Mitiantiant

10.00