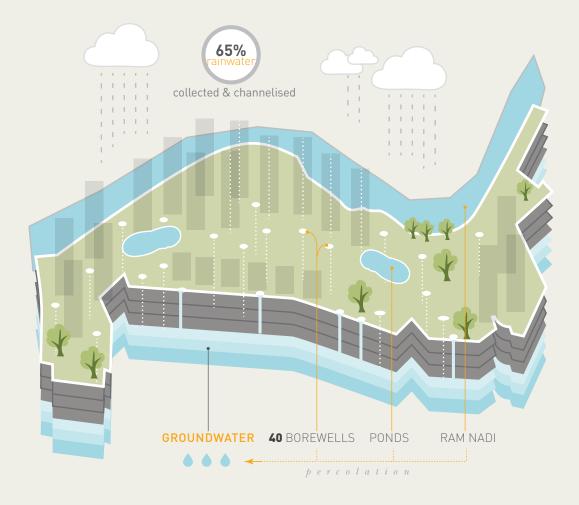

## well-planned supply & recycling adequate clean water

Maintaining groundwater for the future generations

**Recharging** Ground Water