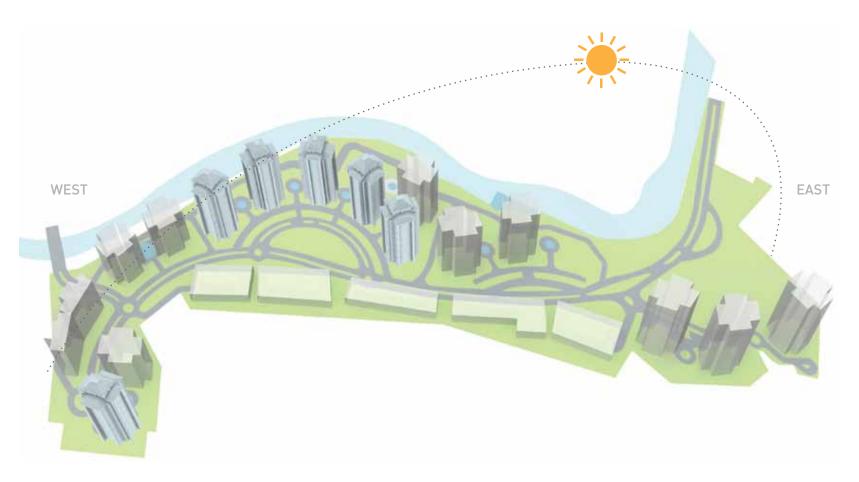

A scientific analysis of the sun path at Songbirds has helped design the project in a way such that it is lit optimally by direct and indirect sunlight, from all sides.

Lux is the measure of the intensity of light within a place, as perceived by the human eye. Homes at Songbirds exceed the pre-requisite standards of illumination as prescribed by the National Building Code.

### Favourable Pune Climate

Jan Feb Mar Apr May Jun July Aug Sep Oct Nov Dec

Blessed with a pleasant climate for 8 months of the year. Great winters, amazing monsoons and mildly hot summers. Bhugaon as a whole enjoys pleasant climate because of its greenery, elevated position, the sun-path and excellent crosswinds from the North-West & South-West. This blessed environment coupled with SKYi's commitment to green design will ensure enormous energy conservation and cleaner greener lifestyles for the residents at Songbirds.