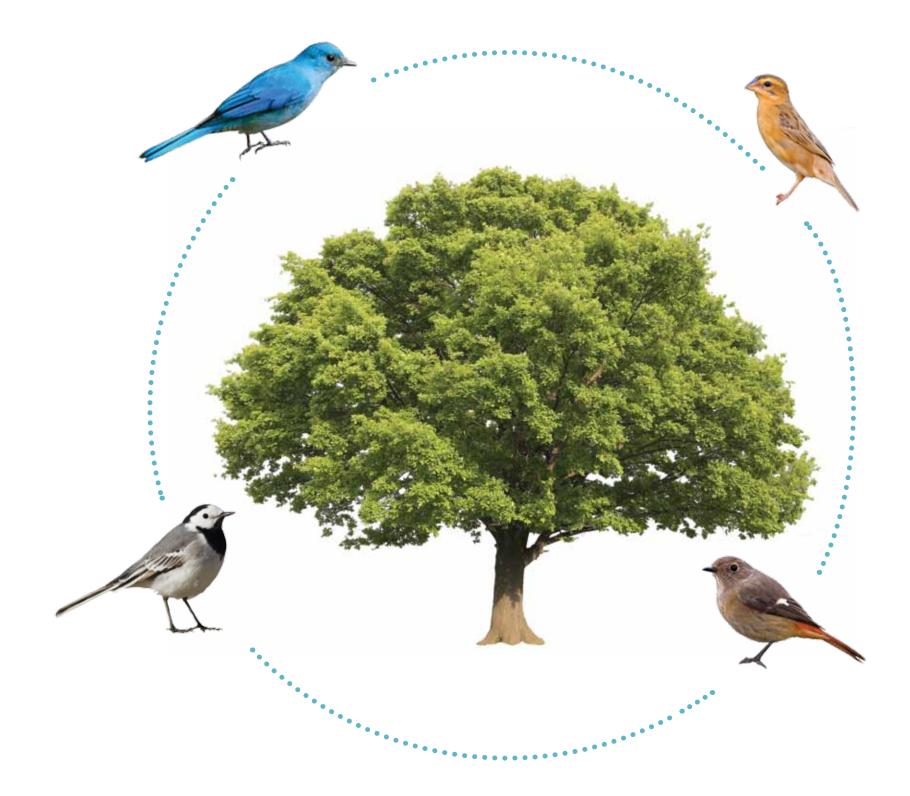

Over 50 species of birds have already made Songbirds their home. And this flourishing bird life helps maintain the balance of the ecosystem in and around Bhugaon Hills.

#### Baya Weaver

homes. They live in flocks and set

### Oriental Magpie Robin

native to India, and is known to be a popular songbird. Its distinct darklight plumage and upright tail make around water, and feeds on rodents,

#### White Throated Kingfisher

blessed with size, a powerful bill

More than 200 hundred species of birds migrate to Bhugaon Hills in response to changes in food availability, habitat, or weather. Songbirds is blessed with this phenomenon due to the geographical advantages of Western Pune. Flocks of such migratory birds fly to Manas and Pashan Lake seasonally adding to the beauty of the environment.