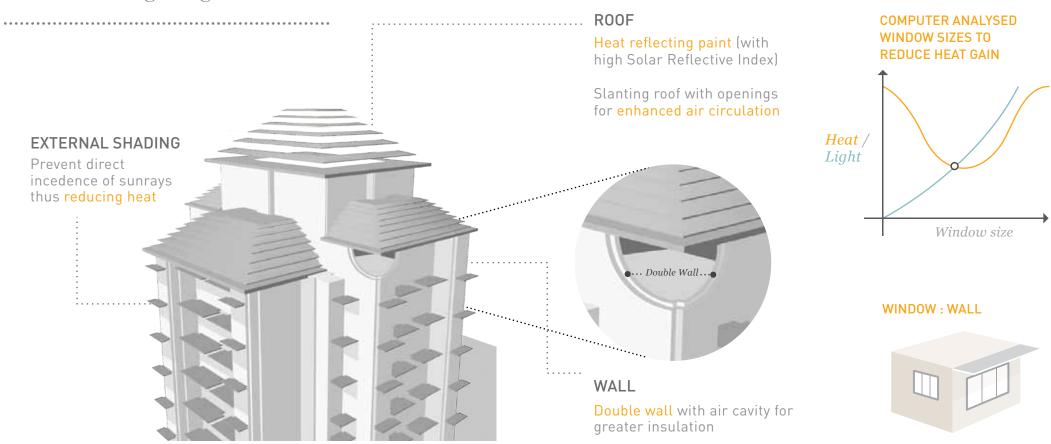

### less heat, better wind flow cooler homes

Scientific analysis has helped identify key factors that contribute to temperature levels within a home and adequate measures have been taken, from the right window size to double walls, to keep the temperature within your home pleasant all day long.

### Heat Limiting Design

### The Funnel Effect: Greater Cross Ventilation

Buildings at Songbirds have been built around the courtyard principle enabling continuous circulation of air and with an innovatively designed roof regulating the movement of hot air out of your home, your home stays cool always.

### FUNNEL EFFECT

Cross-ventilation engineered through vents on the roof that allow hot air to rise and cooler air to enter through the windows. At Songbirds the wind path, aircirculation, sunlight exposure, heat levels and water usage have been thoroughly analysed. The design based on this analysis will ensure that every home will be comfortable, friends with nature, low on power consumption, and also towards your energy bills.