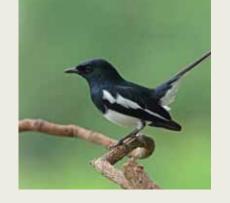

### Oriental Magpie Robin

native to India, and is known to be a popular songbird. Its distinct darklight plumage and upright tail make around water, and feeds on rodents,