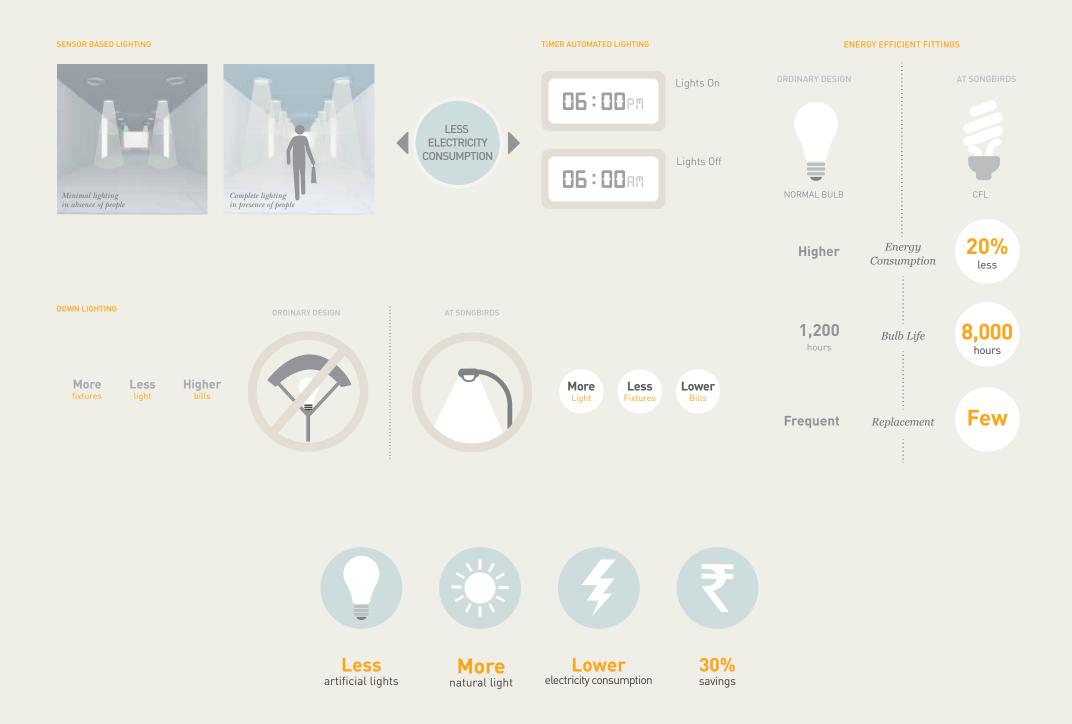

### TOP SOIL **REUSE**

Soil from the excavation on site has been stored and will be reused for landscaping and plantation to support native flora.

Homes at Songbirds offer maximum sunlight to light up your home naturally and minimize the use of artificial light fittings.

A scientific analysis of the sun path at Songbirds has helped design the project in a way such that it is lit optimally by direct and indirect sunlight, from all sides.

Lux is the measure of the intensity of light within a place, as perceived by the human eye. Homes at Songbirds exceed the pre-requisite standards of illumination as prescribed by the National Building Code.

### DAYLIGHT (LUX)

.....

Levels of Illumination

## smarter electrical fittings and greener too