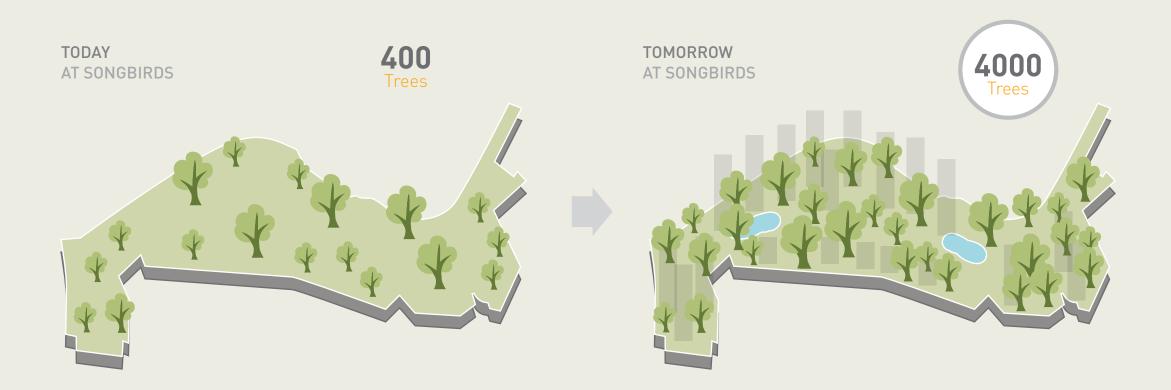

# Welcome to Songbirds

Songbirds is a development spread over approximately 42 acres of land in the scenic hills of Bhugaon. And development here takes an all new meaning with the phenomenal amount of open space that envelopes the stunning architectural beauty. Songbirds is surrounded by Bhugaon Hills, the 4,000 acre NDA forest, the adjoining Four Seasons property and the Ram Nadi across its Northern border. But that's not all. Inside Songbirds, you'll find vast expanses of green landscapes, water bodies, gardens, wetlands, walkways, bird-trails and more. Only about 30% of the campus is being used for construction.

Clock Tower at the Main Entrance

Songbirds has been designed in accordance with the forces of nature such that the sun shall illuminate and the wind shall blow through every home. Majestic towers and a large cluster of villas spread over a sprawling campus of over 42 acres with more than 70% of that space reserved as open or landscaped space.