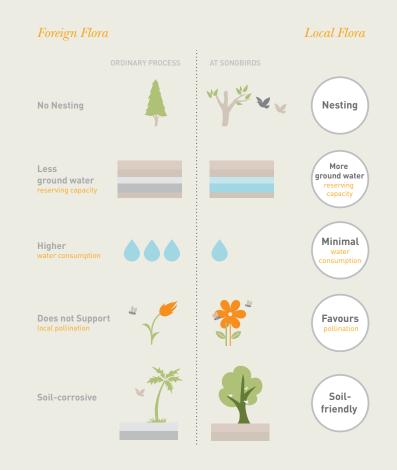

# first the environment

In keeping with the iHome concept of environment, local flora that supports the biodiversity of the region has been preserved and extensively used as part of the landscaping at Songbirds.

### TOP SOIL **REUSE**

Soil from the excavation on site has been stored and will be reused for landscaping and plantation to support native flora.

Homes at Songbirds offer maximum sunlight to light up your home naturally and minimize the use of artificial light fittings.