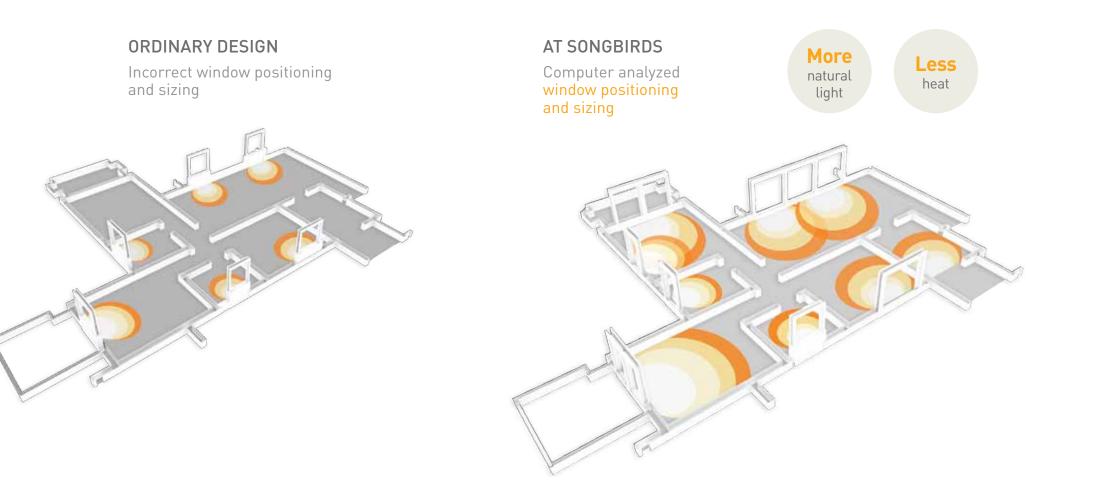

### TOP SOIL **REUSE**

Soil from the excavation on site has been stored and will be reused for landscaping and plantation to support native flora.

Homes at Songbirds offer maximum sunlight to light up your home naturally and minimize the use of artificial light fittings.

A scientific analysis of the sun path at Songbirds has helped design the project in a way such that it is lit optimally by direct and indirect sunlight, from all sides.

Lux is the measure of the intensity of light within a place, as perceived by the human eye. Homes at Songbirds exceed the pre-requisite standards of illumination as prescribed by the National Building Code.