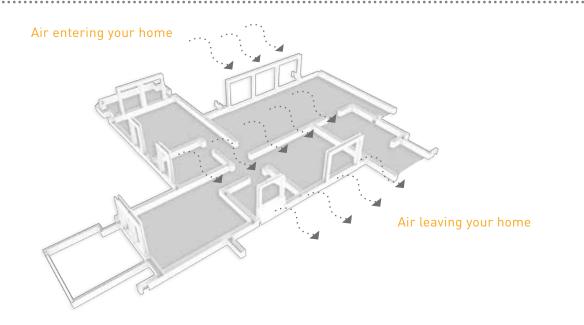

### The Funnel Effect: Greater Cross Ventilation

Buildings at Songbirds have been built around the courtyard principle enabling continuous circulation of air and with an innovatively designed roof regulating the movement of hot air out of your home, your home stays cool always.

### FUNNEL EFFECT

Cross-ventilation engineered through vents on the roof that allow hot air to rise and cooler air to enter through the windows. At Songbirds the wind path, aircirculation, sunlight exposure, heat levels and water usage have been thoroughly analysed. The design based on this analysis will ensure that every home will be comfortable, friends with nature, low on power consumption, and also towards your energy bills.