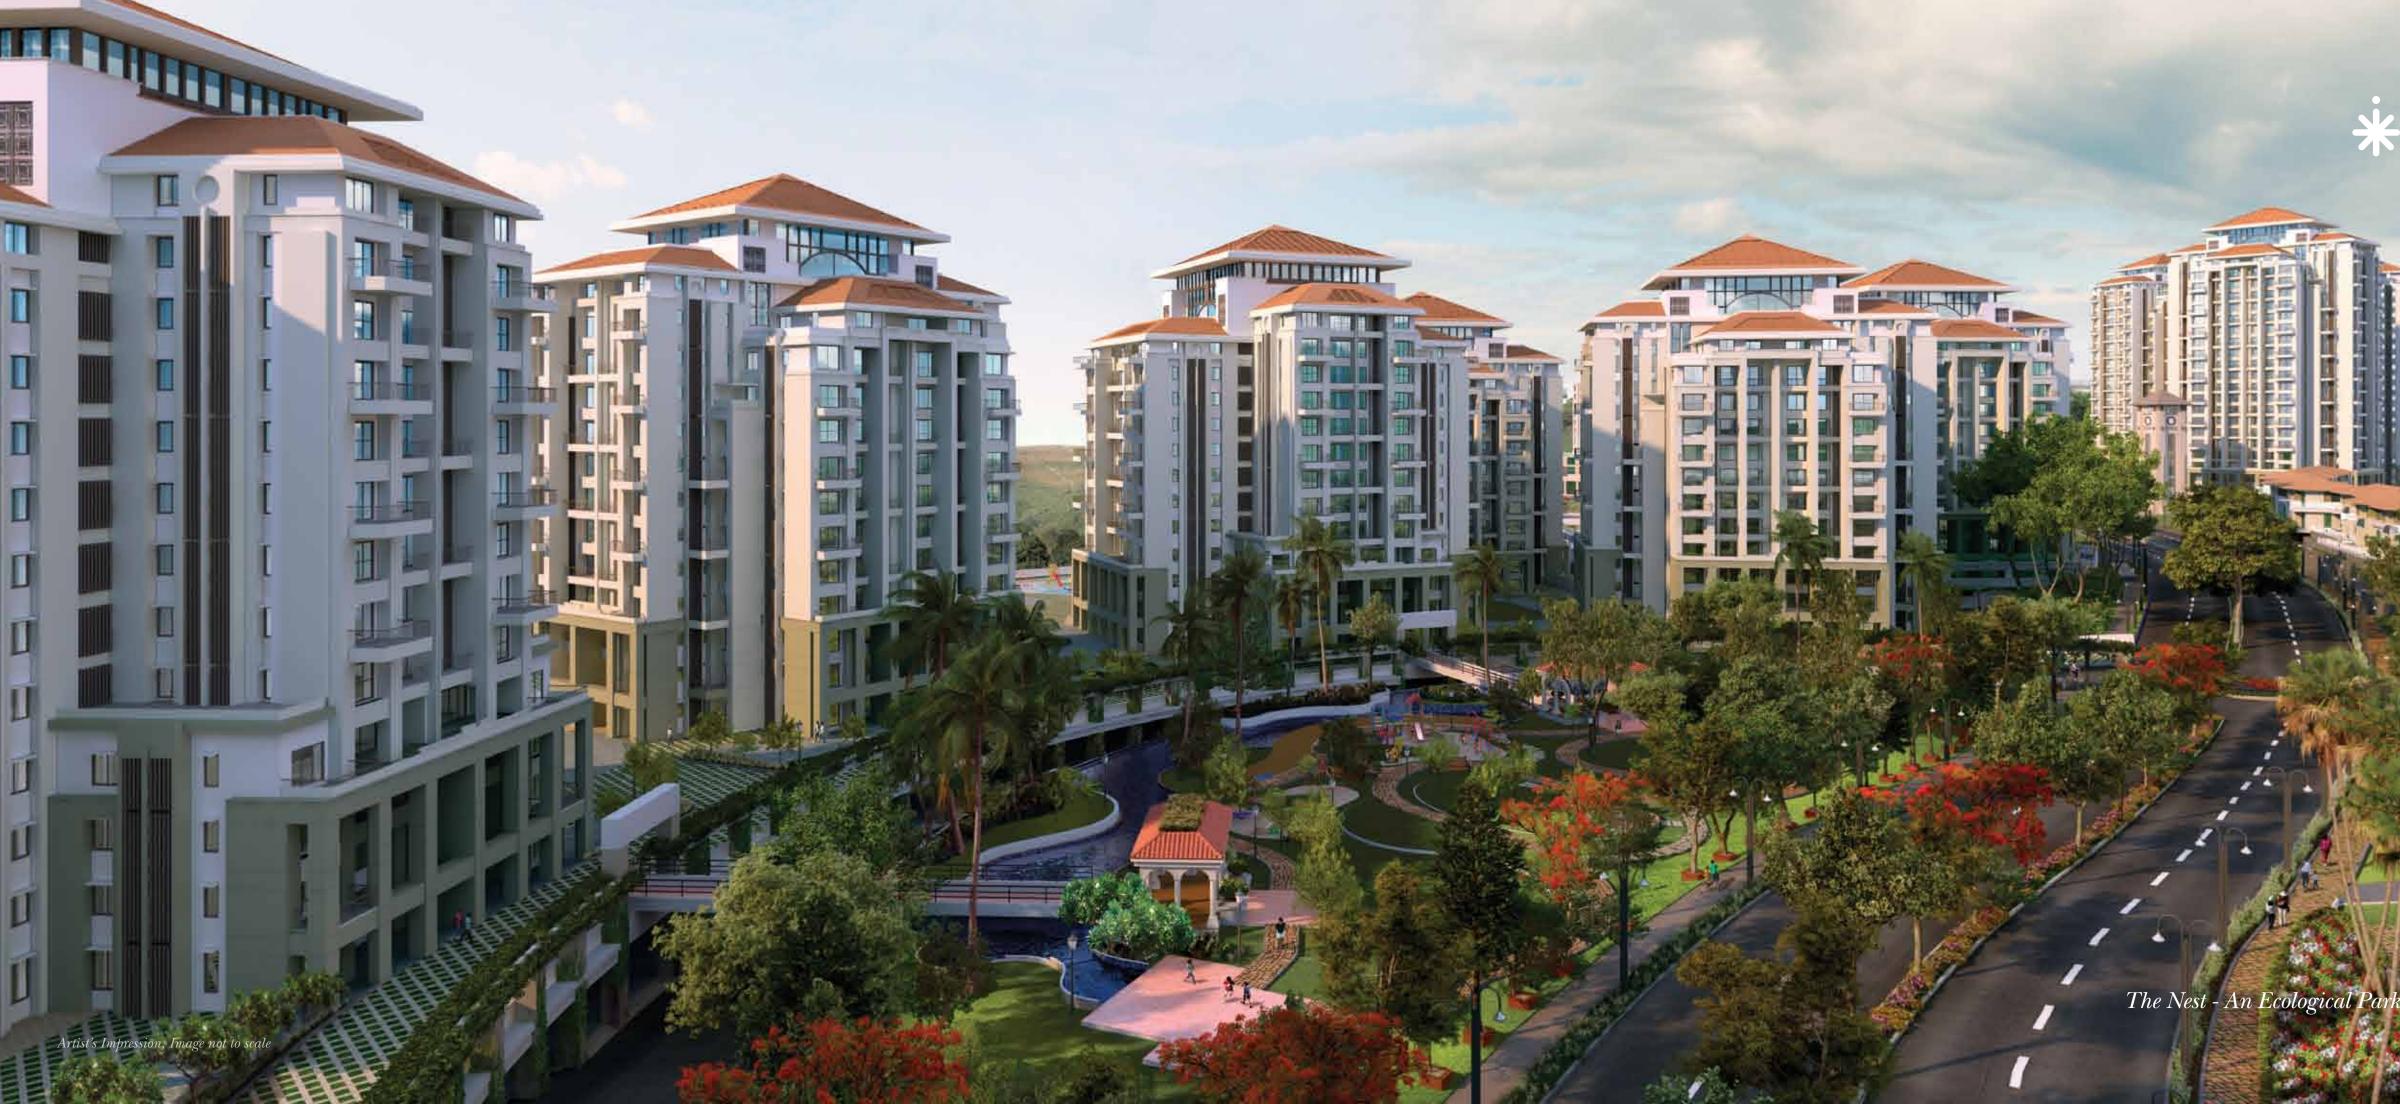

# Welcome to Songbirds

Songbirds is a development spread over approximately 42 acres of land in the scenic hills of Bhugaon. And development here takes an all new meaning with the phenomenal amount of open space that envelopes the stunning architectural beauty. Songbirds is surrounded by Bhugaon Hills, the 4,000 acre NDA forest, the adjoining Four Seasons property and the Ram Nadi across its Northern border. But that's not all. Inside Songbirds, you'll find vast expanses of green landscapes, water bodies, gardens, wetlands, walkways, bird-trails and more. Only about 30% of the campus is being used for construction.

Clock Tower at the Main Entrance

Songbirds has been designed in accordance with the forces of nature such that the sun shall illuminate and the wind shall blow through every home. Majestic towers and a large cluster of villas spread over a sprawling campus of over 42 acres with more than 70% of that space reserved as open or landscaped space.

### The Landscape

| <b>C</b>       | Main Entrance Gate            |
|----------------|-------------------------------|
| D              | 4-Lane Internal Road          |
| E              | Clock Tower                   |
| F              | Nest - 2 Acre Ecological Park |
| G              | Ecoponds at Nest and Riversi  |
| $(\mathbf{H})$ | Secret Garden                 |
|                | River Promenade               |
| J              | Walking Track - 2 KM          |
| K              | Cycling Track - 2 KM          |
| L              | Childrens' Play Zone          |