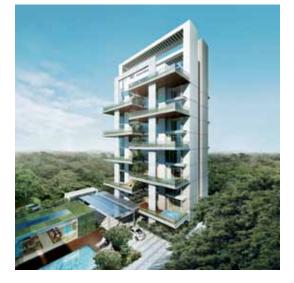

### 5 \_Baner

5 at Baner is a residential tower of 9 exclusive ultra-luxurious, fully-automated 4 BHK apartments. Each apartment with an area of 3300 sq.ft. is centrally air-conditioned, comes with a spa pool, best-in-class kitchen appliances, a Bose 5.1 Surround System and much more.