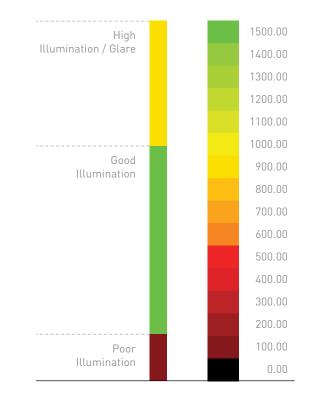

A scientific analysis of the sun path at Songbirds has helped design the project in a way such that it is lit optimally by direct and indirect sunlight, from all sides.

Lux is the measure of the intensity of light within a place, as perceived by the human eye. Homes at Songbirds exceed the pre-requisite standards of illumination as prescribed by the National Building Code.

### DAYLIGHT (LUX)

.....

Levels of Illumination