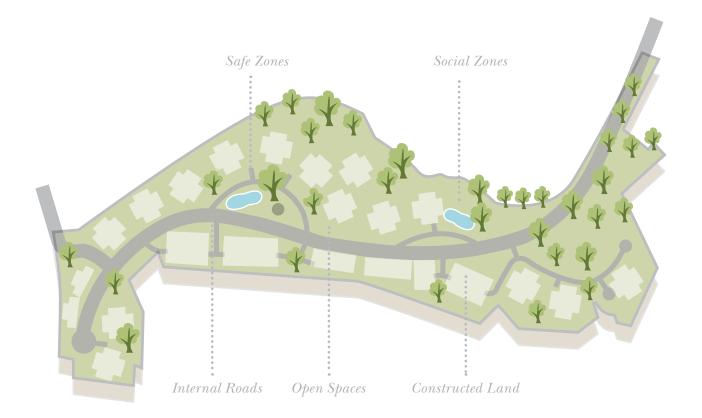

# Welcome to Songbirds

Songbirds is a development spread over approximately 42 acres of land in the scenic hills of Bhugaon. And development here takes an all new meaning with the phenomenal amount of open space that envelopes the stunning architectural beauty. Songbirds is surrounded by Bhugaon Hills, the 4,000 acre NDA forest, the adjoining Four Seasons property and the Ram Nadi across its Northern border. But that's not all. Inside Songbirds, you'll find vast expanses of green landscapes, water bodies, gardens, wetlands, walkways, bird-trails and more. Only about 30% of the campus is being used for construction.

Clock Tower at the Main Entrance

Songbirds has been designed in accordance with the forces of nature such that the sun shall illuminate and the wind shall blow through every home. Majestic towers and a large cluster of villas spread over a sprawling campus of over 42 acres with more than 70% of that space reserved as open or landscaped space.

### The Landscape

| <b>C</b>       | Main Entrance Gate            |
|----------------|-------------------------------|
| D              | 4-Lane Internal Road          |
| E              | Clock Tower                   |
| F              | Nest - 2 Acre Ecological Park |
| G              | Ecoponds at Nest and Riversi  |
| $(\mathbf{H})$ | Secret Garden                 |
|                | River Promenade               |
| J              | Walking Track - 2 KM          |
| K              | Cycling Track - 2 KM          |
| L              | Childrens' Play Zone          |

### a well-planned community

The masterplan for Songbirds has been carefully designed around the paths of the wind and the sun. In keeping with the principles of the iHome Concept, clear zones have been demarcated for recreational purposes and care has been taken to ensure that all walkways are vehicle-free.

Wheelchair friendly campus | Vehicle-free safe zones for children and senior citizens | 2 Acre Ecological Garden Numerous spaces for social interactions | 4 lane wide central spine road

At Songbirds, you'll find a landscape design that is serene, focused, classic and yet contemporary. The landscape concept embodies a design approach to create environments that merge the indoor and outdoor living environs.