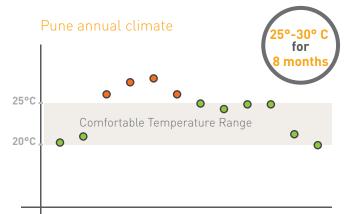

### Favourable Pune Climate

Jan Feb Mar Apr May Jun July Aug Sep Oct Nov Dec

Blessed with a pleasant climate for 8 months of the year. Great winters, amazing monsoons and mildly hot summers. Bhugaon as a whole enjoys pleasant climate because of its greenery, elevated position, the sun-path and excellent crosswinds from the North-West & South-West. This blessed environment coupled with SKYi's commitment to green design will ensure enormous energy conservation and cleaner greener lifestyles for the residents at Songbirds.